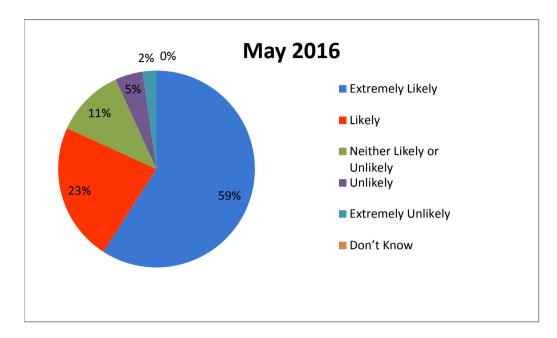

## **Hand Written Cards**

| Options                       | Total |
|-------------------------------|-------|
| Extremely Likely              | 26    |
| Likely                        | 10    |
| Neither Likely or<br>Unlikely | 5     |
| Unlikely                      | 2     |
| Extremely Unlikely            | 1     |
| Don't Know                    | 0     |