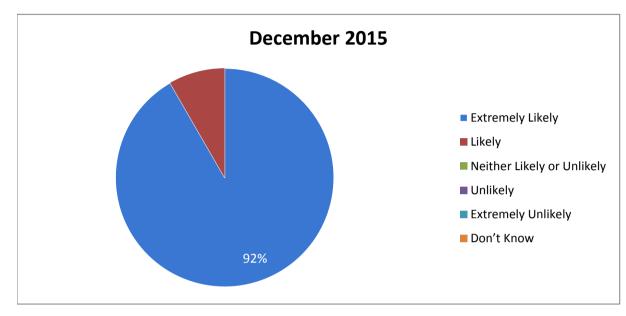

## **Hand Written Cards**

| Options                       | Total |
|-------------------------------|-------|
| Extremely Likely              | 11    |
| Likely                        | 1     |
| Neither Likely or<br>Unlikely | 0     |
| Unlikely                      | 0     |
| Extremely Unlikely            | 0     |
| Don't Know                    | 0     |