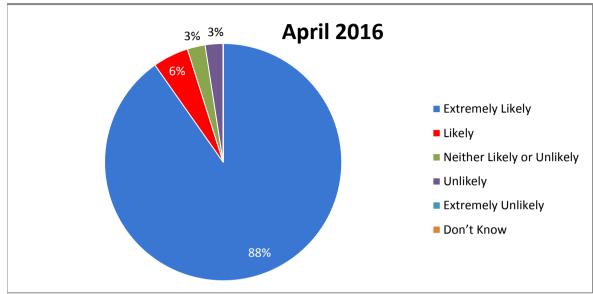

## **Hand Written Cards**

| Options                       | Total |
|-------------------------------|-------|
| Extremely Likely              | 37    |
| Likely                        | 2     |
| Neither Likely or<br>Unlikely | 1     |
| Unlikely                      | 1     |
| Extremely Unlikely            | 0     |
| Don't Know                    | 0     |