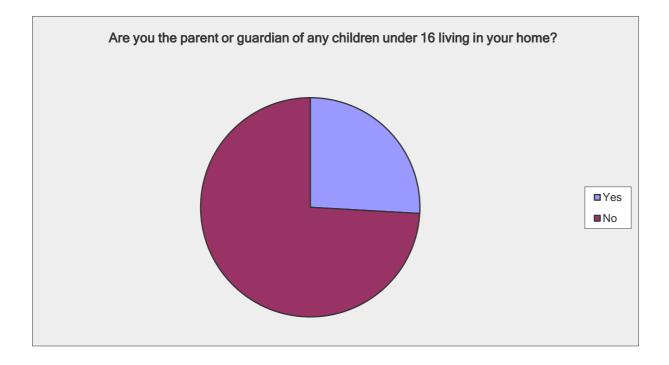

| Are you the parent or guardian of any children under 16 living in your home? |                     |                   |  |
|------------------------------------------------------------------------------|---------------------|-------------------|--|
| Answer Options                                                               | Response<br>Percent | Response<br>Count |  |
| Yes                                                                          | 25.9%               | 53                |  |
| No                                                                           | 74.1%               | 152               |  |
| an                                                                           | swered question     | 205               |  |
| 5                                                                            | skipped question    | 36                |  |