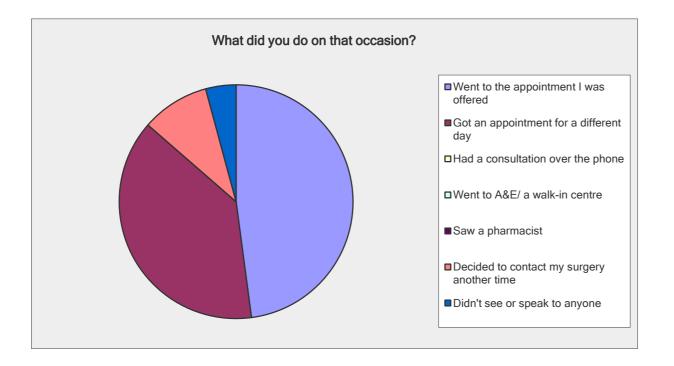

#### What did you do on that occasion?

| Answer Options                             | Response<br>Percent | Response<br>Count |
|--------------------------------------------|---------------------|-------------------|
| Went to the appointment I was offered      | 47.9%               | 46                |
| Got an appointment for a different day     | 38.5%               | 37                |
| Had a consultation over the phone          | 0.0%                | 0                 |
| Went to A&E/ a walk-in centre              | 0.0%                | 0                 |
| Saw a pharmacist                           | 0.0%                | 0                 |
| Decided to contact my surgery another time | 9.4%                | 9                 |
| Didn't see or speak to anyone              | 4.2%                | 4                 |
|                                            | answered question   | 96                |
|                                            | skipped question    | 145               |