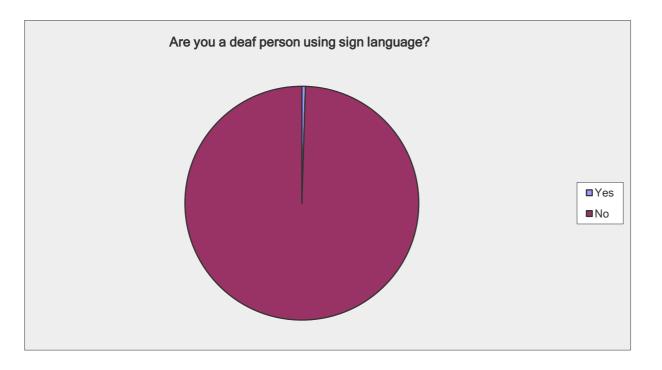

| Are you a deaf person using sign language? |                     |                   |
|--------------------------------------------|---------------------|-------------------|
| Answer Options                             | Response<br>Percent | Response<br>Count |
| Yes                                        | 0.5%                | 1                 |
| No                                         | 99.5%               | 192               |
| a                                          | nswered question    | 193               |
|                                            | skipped question    | 48                |