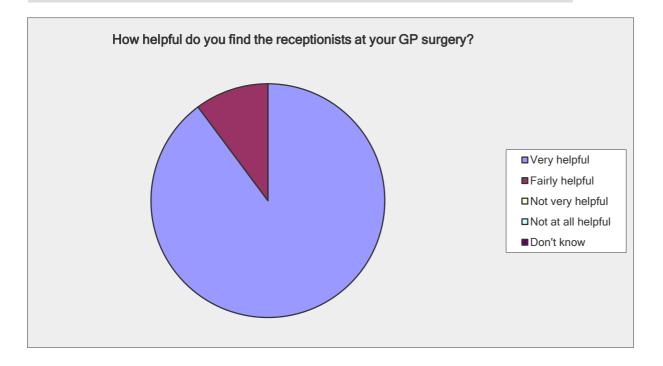

| How helpful do you find the receptionists at your GP surgery? |                     |                   |  |  |
|---------------------------------------------------------------|---------------------|-------------------|--|--|
| Answer Options                                                | Response<br>Percent | Response<br>Count |  |  |
| Very helpful                                                  | 89.8%               | 211               |  |  |
| Fairly helpful                                                | 10.2%               | 24                |  |  |
| Not very helpful                                              | 0.0%                | 0                 |  |  |
| Not at all helpful                                            | 0.0%                | 0                 |  |  |
| Don't know                                                    | 0.0%                | 0                 |  |  |
| ar                                                            | nswered question    | 235               |  |  |
|                                                               | skipped question    | 6                 |  |  |