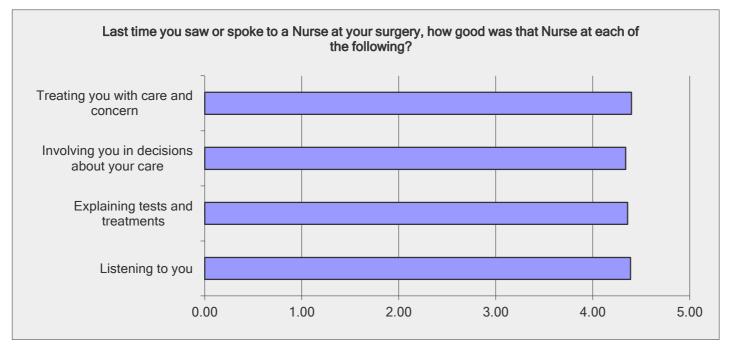

| Last time you saw or spoke to a Nurse at your surger | y, how good was that | Nurse at each | of the following? |    |           |                  |                   |
|------------------------------------------------------|----------------------|---------------|-------------------|----|-----------|------------------|-------------------|
| Answer Options                                       | Poor                 |               |                   |    | Excellent | Rating Average   | Response<br>Count |
| Listening to you                                     | 3                    | 4             | 19                | 76 | 123       | 4.39             | 225               |
| Explaining tests and treatments                      | 2                    | 4             | 24                | 75 | 120       | 4.36             | 225               |
| Involving you in decisions about your care           | 2                    | 5             | 25                | 74 | 117       | 4.34             | 223               |
| Treating you with care and concern                   | 4                    | 4             | 20                | 67 | 131       | 4.40             | 226               |
|                                                      |                      |               |                   |    | ai        | nswered question | 228               |
|                                                      |                      |               |                   |    |           | skipped question | 13                |