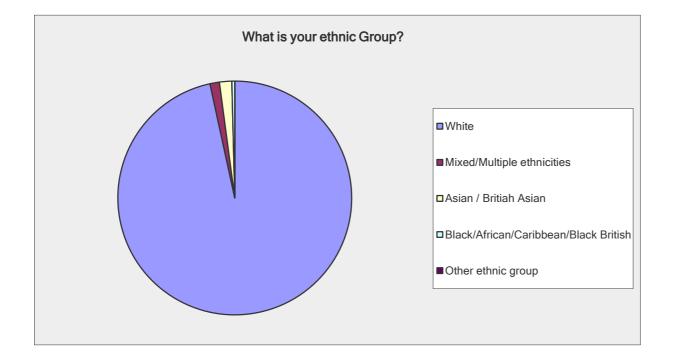

| What is your ethnic Group?            |                     |                   |
|---------------------------------------|---------------------|-------------------|
| Answer Options                        | Response<br>Percent | Response<br>Count |
| White                                 | 96.5%               | 222               |
| Mixed/Multiple ethnicities            | 1.3%                | 3                 |
| Asian / Britiah Asian                 | 1.7%                | 4                 |
| Black/African/Caribbean/Black British | 0.4%                | 1                 |
| Other ethnic group                    | 0.0%                | 0                 |
| Other (please specify)                |                     | 5                 |
| an                                    | nswered question    | 230               |
|                                       | skipped question    | 11                |