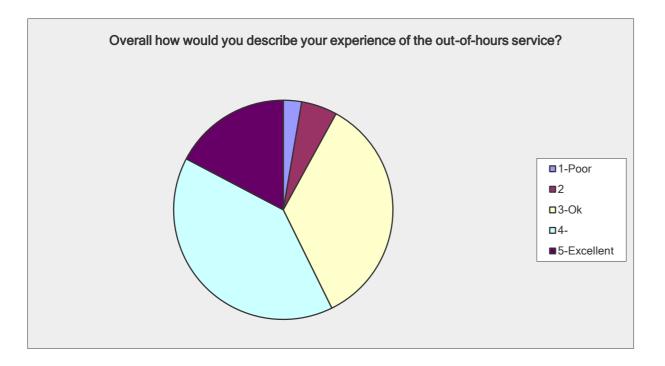

| Overall how would you describe your experience of the out-of-hours service? |                     |                  |     |  |
|-----------------------------------------------------------------------------|---------------------|------------------|-----|--|
| Answer Options                                                              | Response<br>Percent | Respons<br>Count |     |  |
| 1-Poor                                                                      | 2.7%                | 2                |     |  |
| 2                                                                           | 5.3%                | 4                |     |  |
| 3-Ok                                                                        | 34.7%               | 26               |     |  |
| 4-                                                                          | 40.0%               | 30               |     |  |
| 5-Excellent                                                                 | 17.3%               | 13               |     |  |
| an                                                                          | swered question     |                  | 75  |  |
| ٤                                                                           | skipped question    |                  | 166 |  |