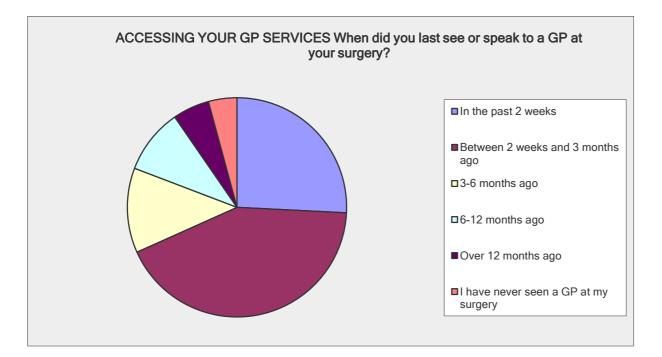

# ACCESSING YOUR GP SERVICES When did you last see or speak to a GP at your surgery?

| Answer Options                       | Response<br>Percent | Response<br>Count |
|--------------------------------------|---------------------|-------------------|
| In the past 2 weeks                  | 25.8%               | 62                |
| Between 2 weeks and 3 months ago     | 42.5%               | 102               |
| 3-6 months ago                       | 12.5%               | 30                |
| 6-12 months ago                      | 9.6%                | 23                |
| Over 12 months ago                   | 5.4%                | 13                |
| I have never seen a GP at my surgery | 4.2%                | 10                |
| an                                   | swered question     | 240               |
| \$                                   | skipped question    | 1                 |