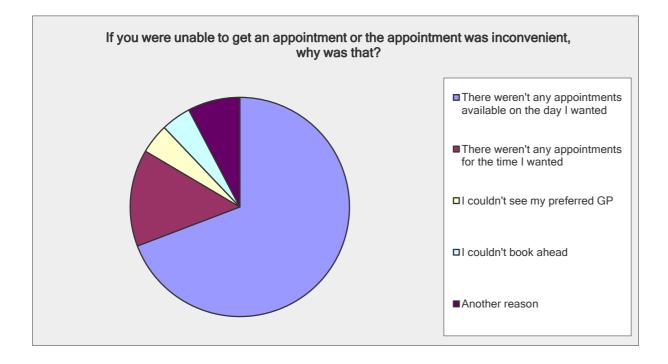

If you were unable to get an appointment or the appointment was inconvenient, why was that?

| Answer Options                                        | Response<br>Percent | Response<br>Count |
|-------------------------------------------------------|---------------------|-------------------|
| There weren't any appointments available on the day I | 69.2%               | 63                |
| There weren't any appointments for the time I wanted  | 14.3%               | 13                |
| I couldn't see my preferred GP                        | 4.4%                | 4                 |
| I couldn't book ahead                                 | 4.4%                | 4                 |
| Another reason                                        | 7.7%                | 7                 |
| an                                                    | swered question     | 91                |
| 5                                                     | skipped question    | 150               |