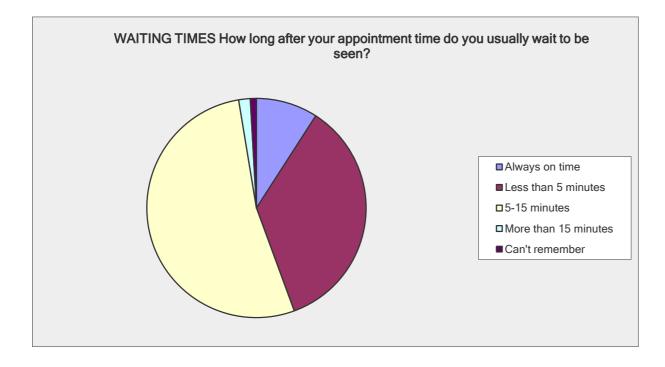

| Answer Options       | Response<br>Percent | Response<br>Count |
|----------------------|---------------------|-------------------|
| Always on time       | 9.1%                | 21                |
| Less than 5 minutes  | 35.3%               | 82                |
| 5-15 minutes         | 53.0%               | 123               |
| More than 15 minutes | 1.7%                | 4                 |
| Can't remember       | 0.9%                | 2                 |
| an                   | swered question     | 232               |
| 5                    | skipped question    | 9                 |