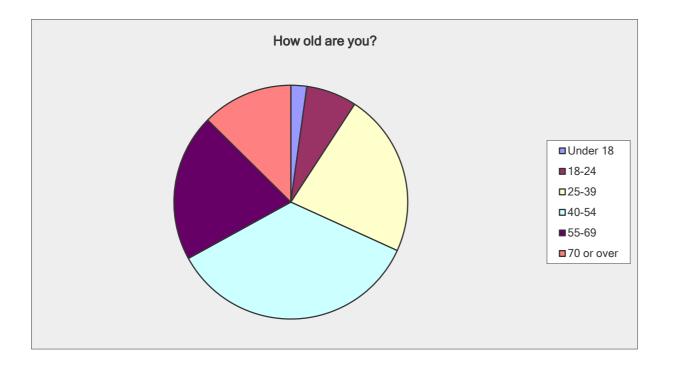

| How old are you? |                     |                   |
|------------------|---------------------|-------------------|
| Answer Options   | Response<br>Percent | Response<br>Count |
| Under 18         | 2.2%                | 5                 |
| 18-24            | 7.0%                | 16                |
| 25-39            | 22.6%               | 52                |
| 40-54            | 35.2%               | 81                |
| 55-69            | 20.4%               | 47                |
| 70 or over       | 12.6%               | 29                |
| an               | swered question     | 230               |
| 8                | skipped question    | 11                |