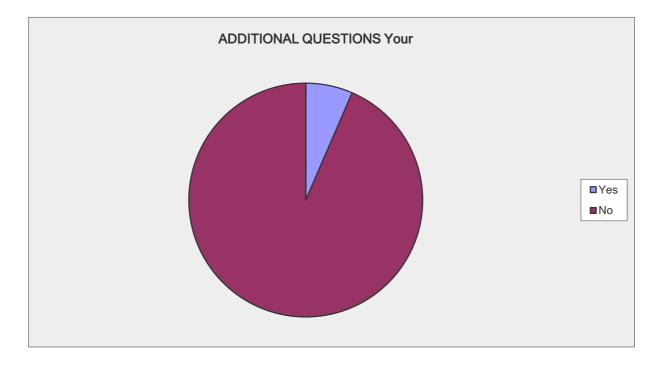

| ADDITIONAL QUESTIONS Your Patient Reference Group (PRG) helped shape this<br>questionnaire and will help the surgery to use the results to improve the service you |                     |                   |  |
|--------------------------------------------------------------------------------------------------------------------------------------------------------------------|---------------------|-------------------|--|
| Answer Options                                                                                                                                                     | Response<br>Percent | Response<br>Count |  |
| Yes                                                                                                                                                                | 6.5%                | 14                |  |
| No                                                                                                                                                                 | 93.5%               | 201               |  |
| an                                                                                                                                                                 | swered question     | 215               |  |
| 5                                                                                                                                                                  | skipped question    | 26                |  |