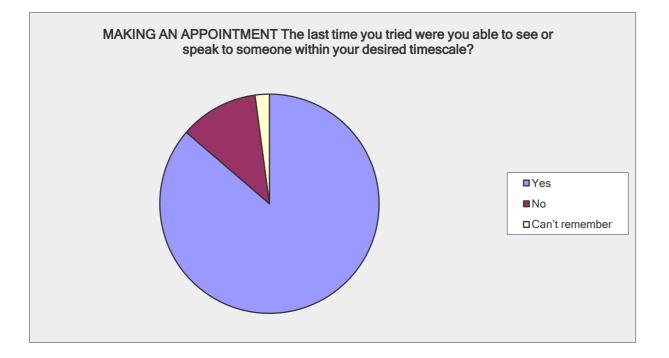

MAKING AN APPOINTMENT The last time you tried were you able to see or speak to someone within your desired timescale?

| Answer Options | Response<br>Percent | Response<br>Count |
|----------------|---------------------|-------------------|
| Yes            | 86.3%               | 201               |
| No             | 11.6%               | 27                |
| Can't remember | 2.1%                | 5                 |
| an             | answered question   |                   |
| 8              | skipped question    | 8                 |