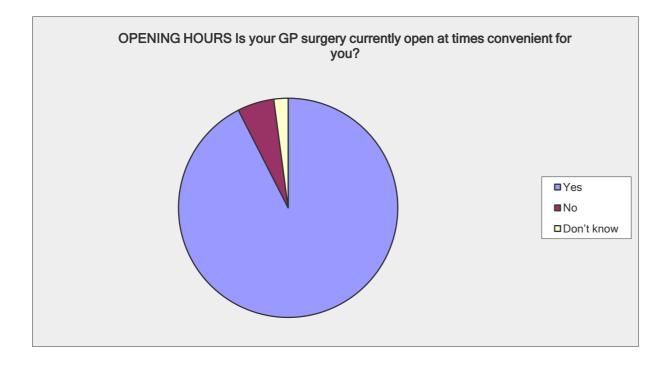

| OPENING HOURS Is your GP surgery currently open at times convenient for you? |                     |                  |     |
|------------------------------------------------------------------------------|---------------------|------------------|-----|
| Answer Options                                                               | Response<br>Percent | Respons<br>Count | e   |
| Yes                                                                          | 92.5%               | 222              |     |
| No                                                                           | 5.4%                | 13               |     |
| Don't know                                                                   | 2.1%                | 5                |     |
| an                                                                           | swered question     |                  | 240 |
| 5                                                                            | skipped question    |                  | 1   |