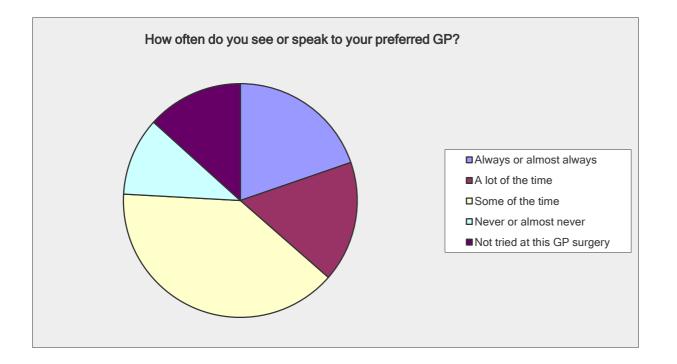

| How often do you see or speak to your preferred GP? |                     |                   |  |  |
|-----------------------------------------------------|---------------------|-------------------|--|--|
| Answer Options                                      | Response<br>Percent | Response<br>Count |  |  |
| Always or almost always                             | 19.7%               | 40                |  |  |
| A lot of the time                                   | 16.7%               | 34                |  |  |
| Some of the time                                    | 39.4%               | 80                |  |  |
| Never or almost never                               | 10.8%               | 22                |  |  |
| Not tried at this GP surgery                        | 13.3%               | 27                |  |  |
| an                                                  | swered question     | 203               |  |  |
| 4                                                   | skipped question    | 38                |  |  |