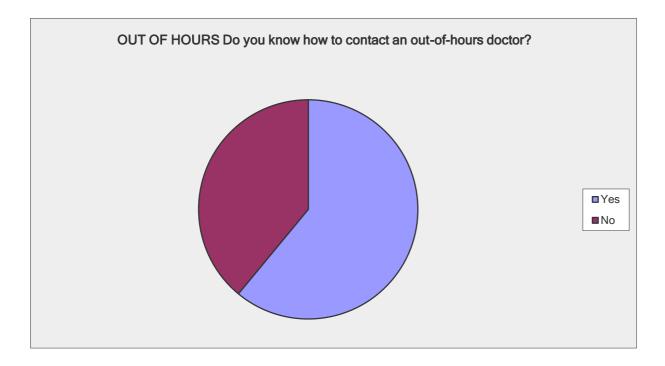

| OUT OF HOURS Do you know how to contact an out-of-hours doctor? |                     |                   |
|-----------------------------------------------------------------|---------------------|-------------------|
| Answer Options                                                  | Response<br>Percent | Response<br>Count |
| Yes                                                             | 61.0%               | 144               |
| No                                                              | 39.0%               | 92                |
|                                                                 | swered question     | 236               |
|                                                                 | skipped question    | 5                 |