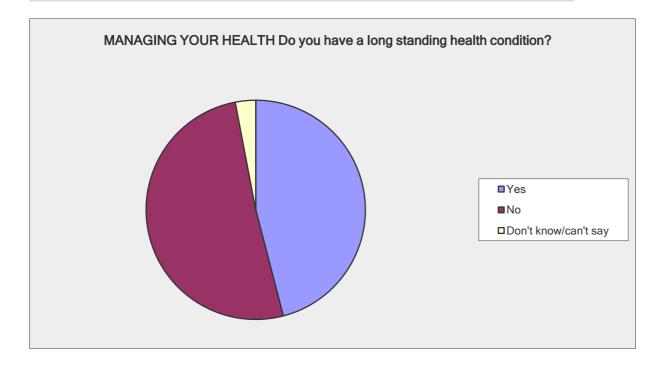

| MANAGING YOUR HEALTH Do you have a long standing health condition? |                                      |                   |  |
|--------------------------------------------------------------------|--------------------------------------|-------------------|--|
| Answer Options                                                     | Response<br>Percent                  | Response<br>Count |  |
| Yes<br>No<br>Don't know/can't say                                  | 46.0%<br>51.1%<br>3.0%               | 108<br>120<br>7   |  |
|                                                                    | nswered question<br>skipped question | 235<br>6          |  |