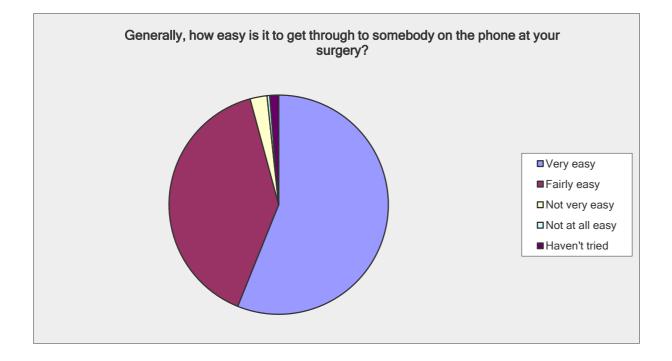

| Generally, how easy is it to get through to somebody on the phone at your surgery? |                                        |                          |  |  |
|------------------------------------------------------------------------------------|----------------------------------------|--------------------------|--|--|
| Answer Options                                                                     | Response<br>Percent                    | Response<br>Count        |  |  |
| Very easy<br>Fairly easy<br>Not very easy<br>Not at all easy<br>Haven't tried      | 56.1%<br>39.7%<br>2.5%<br>0.4%<br>1.3% | 133<br>94<br>6<br>1<br>3 |  |  |
|                                                                                    | nswered question<br>skipped question   | 237<br>4                 |  |  |