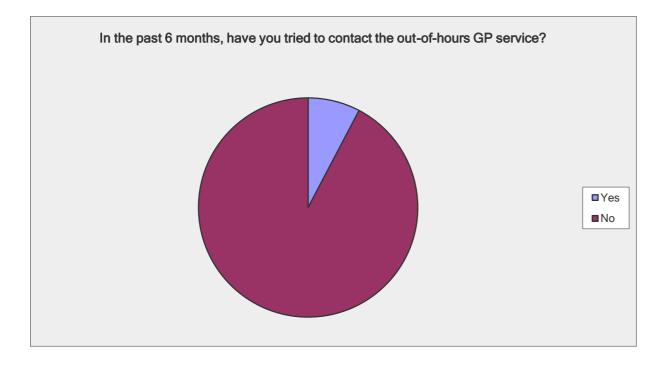

| In the past 6 months, have you tried to contact the out-of-hours GP service? |                     |                   |
|------------------------------------------------------------------------------|---------------------|-------------------|
| Answer Options                                                               | Response<br>Percent | Response<br>Count |
| Yes                                                                          | 7.7%                | 18                |
| No                                                                           | 92.3%               | 215               |
| а                                                                            | nswered question    | 233               |
|                                                                              | skipped question    | 8                 |