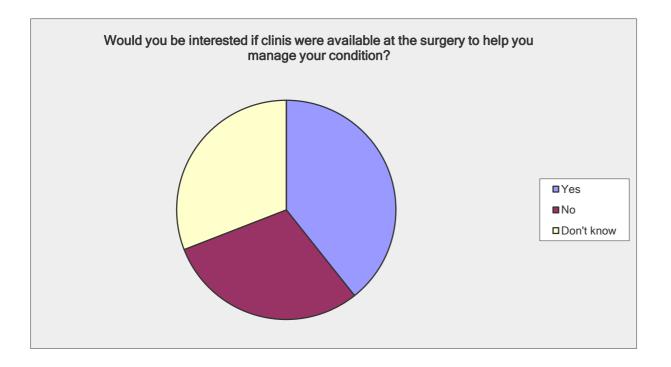

Would you be interested if clinis were available at the surgery to help you manage your condition?

| Answer Options | Response<br>Percent | Response<br>Count |
|----------------|---------------------|-------------------|
| Yes            | 39.3%               | 75                |
| No             | 29.8%               | 57                |
| Don't know     | 30.9%               | 59                |
| an             | swered question     | 191               |
| 5              | skipped question    | 50                |