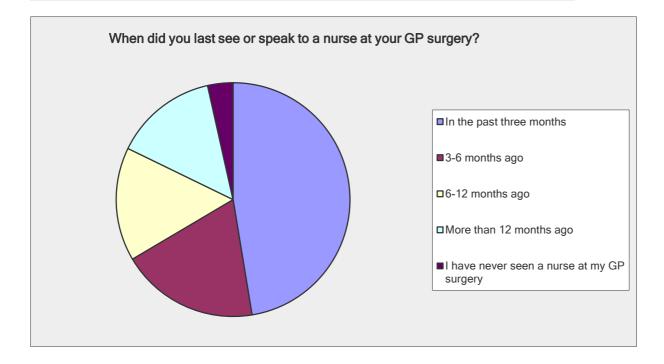

| When did you last see or speak to a nurse at your GP surgery? |                     |                   |  |  |
|---------------------------------------------------------------|---------------------|-------------------|--|--|
| Answer Options                                                | Response<br>Percent | Response<br>Count |  |  |
| In the past three months                                      | 47.4%               | 109               |  |  |
| 3-6 months ago                                                | 19.1%               | 44                |  |  |
| 6-12 months ago                                               | 15.7%               | 36                |  |  |
| More than 12 months ago                                       | 14.3%               | 33                |  |  |
| I have never seen a nurse at my GP surgery                    | 3.5%                | 8                 |  |  |
| ar                                                            | nswered question    | 230               |  |  |
|                                                               | skipped question    | 11                |  |  |