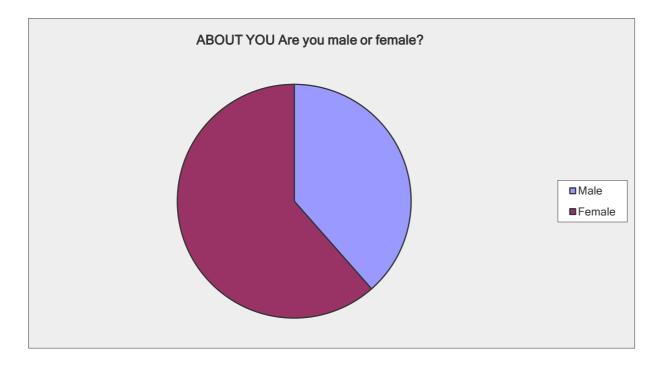

| ABOUT YOU Are you male or female? |                     |                   |
|-----------------------------------|---------------------|-------------------|
| Answer Options                    | Response<br>Percent | Response<br>Count |
| Male                              | 38.5%               | 84                |
| Female                            | 61.5%               | 134               |
| ar                                | nswered question    | 218               |
|                                   | skipped question    | 23                |