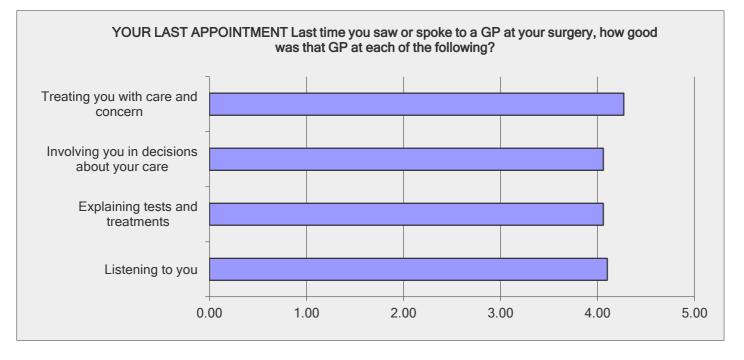

| YOUR LAST APPOINTMENT Last time you saw or spoke to a GP at your surgery, how good was that GP at each of the following the second seco | GP at your surgery, how good was that GP at each of the followi | YOUR LAST APPOINTMENT Last time you saw or spoke to a GP at |
|--------------------------------------------------------------------------------------------------------------------------------------------------------------------------------------------------------------------------------------------------------------------------------------------------------------------------------------------------------------------------------------------------------------------------------------------------------------------------------------------------------------------------------------------------------------------------------------------------------------------------------------------------------------------------------------------------------------------------------------------------------------------------------------------------------------------------------------------------------------------------------------------------------------------------------------------------------------------------------------------------------------------------------------------------------------------------------------------------------------------------------------------------------------------------------------------------------------------------------------------------------------------------------------------------------------------------------------------------------------------------------------------------------------------------------------------------------------------------------------------------------------------------------------------------------------------------------------------------------------------------------------------------------------------------------------------------------------------------------------------------------------------------------------------------------------------------------------------------------------------------------------------------------------------------------------------------------------------------------------------------------------------------------------------------------------------------------------------------------------------------------|-----------------------------------------------------------------|-------------------------------------------------------------|
|--------------------------------------------------------------------------------------------------------------------------------------------------------------------------------------------------------------------------------------------------------------------------------------------------------------------------------------------------------------------------------------------------------------------------------------------------------------------------------------------------------------------------------------------------------------------------------------------------------------------------------------------------------------------------------------------------------------------------------------------------------------------------------------------------------------------------------------------------------------------------------------------------------------------------------------------------------------------------------------------------------------------------------------------------------------------------------------------------------------------------------------------------------------------------------------------------------------------------------------------------------------------------------------------------------------------------------------------------------------------------------------------------------------------------------------------------------------------------------------------------------------------------------------------------------------------------------------------------------------------------------------------------------------------------------------------------------------------------------------------------------------------------------------------------------------------------------------------------------------------------------------------------------------------------------------------------------------------------------------------------------------------------------------------------------------------------------------------------------------------------------|-----------------------------------------------------------------|-------------------------------------------------------------|

| Answer Options                             | Poor |    |    |    | Excellent | Rating Average   | Response<br>Count |
|--------------------------------------------|------|----|----|----|-----------|------------------|-------------------|
| Listening to you                           | 4    | 10 | 39 | 81 | 95        | 4.10             | 229               |
| Explaining tests and treatments            | 4    | 8  | 46 | 80 | 87        | 4.06             | 225               |
| Involving you in decisions about your care | 4    | 9  | 45 | 71 | 89        | 4.06             | 218               |
| Treating you with care and concern         | 3    | 4  | 34 | 72 | 113       | 4.27             | 226               |
|                                            |      |    |    |    | a         | nswered question | 229               |
|                                            |      |    |    |    |           | skipped question | 12                |