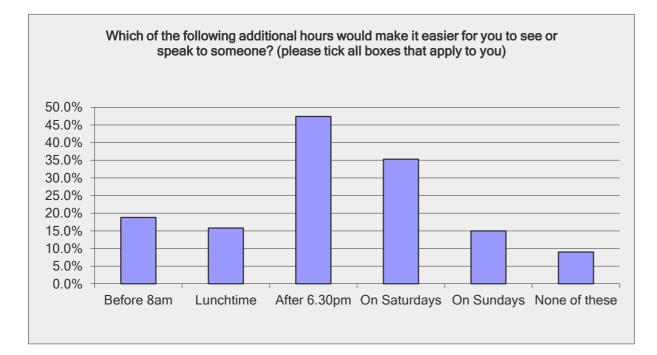

# Which of the following additional hours would make it easier for you to see or speak to someone? (please tick all boxes that apply to you)

| Answer Options | Response<br>Percent | Response<br>Count |
|----------------|---------------------|-------------------|
| Before 8am     | 18.8%               | 25                |
| Lunchtime      | 15.8%               | 21                |
| After 6.30pm   | 47.4%               | 63                |
| On Saturdays   | 35.3%               | 47                |
| On Sundays     | 15.0%               | 20                |
| None of these  | 9.0%                | 12                |
| an             | swered question     | 133               |
| \$             | skipped question    | 108               |