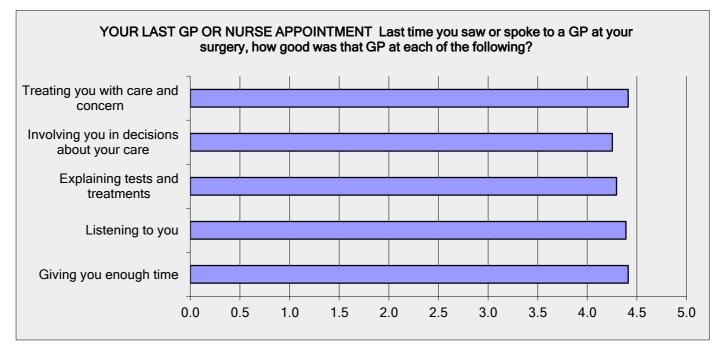

PPDES
YOUR LAST GP OR NURSE APPOINTMENT Last time you saw or spoke to a GP at your surgery, how good was that GP at each of the following?

| Answer Options                             | 1-Poor | 2 | 3-Ok | 4  | 5-<br>Excellent | Skipped Q | Rating<br>Average | Survey Monkey<br>Count | Dia Sols<br>Count |
|--------------------------------------------|--------|---|------|----|-----------------|-----------|-------------------|------------------------|-------------------|
| Giving you enough time                     | 0      | 2 | 18   | 66 | 98              | 6         | 4.4               | 41                     | 143               |
| Listening to you                           | 0      | 4 | 19   | 63 | 99              | 5         | 4.4               | 41                     | 144               |
| Explaining tests and treatments            | 1      | 3 | 26   | 62 | 88              | 10        | 4.3               | 41                     | 139               |
| Involving you in decisions about your care | 1      | 7 | 28   | 55 | 91              | 8         | 4.3               | 41                     | 141               |
| Treating you with care and concern         | 1      | 6 | 16   | 54 | 107             | 6         | 4.4               | 41                     | 143               |
|                                            |        |   |      |    |                 | answ      | rered question    | 41                     | 144               |
|                                            |        |   |      |    |                 | ski       | pped question     | 1                      | 5                 |