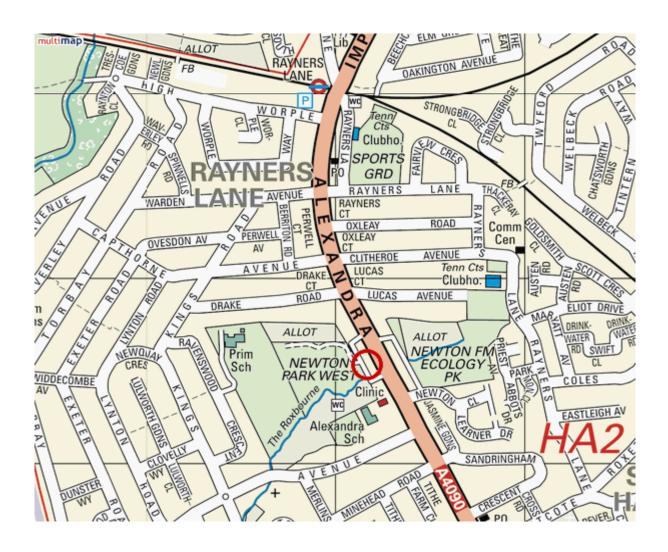

## ALEXANDRA AVENUE HEALTH & SOCIAL CARE CENTRE

## **Centre Address**

Alexandra Avenue Health & Social Care Centre 275 Alexandra Avenue Harrow HA2 9DX Getting there by public transport Bus routes: H9, H10, H12, 398,114

## **Nearest Underground**

Rayners Lane (Metropolitan, Picaddily lines).

The 398 stops directly outside the Centre and runs every half an hour.

The H9 and H10 stops at Rayners Lane Station and on Eastcote Lane.

The 114 stops on Eastcote Lane.

The H12 stops at Rayners Lane Station.

There is very limited parking available on site but the Centre is located in a residential area, so parking is available on side streets subject to availability.

If you are parking in the Alexandra Avenue clinic patient car park - please ensure you register your car registration number at reception when you arrive at the clinic for your appointment.