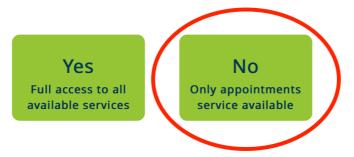

## How to register for a My Health Online account

- Go to www.myhealthonline-inps2.wales.nhs.uk/login
- Click on REGISTER NEW ACCOUNT

• 2 tabs will appear: Click on NO

Have you received a registration letter from your practice?