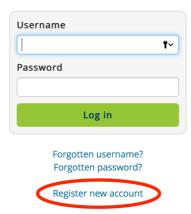

## How to register for a My Health Online account

- Go to www.myhealthonline-inps2.wales.nhs.uk/login
- Click on REGISTER NEW ACCOUNT

• 2 tabs will appear: Click on NO

Have you received a registration letter from your practice?