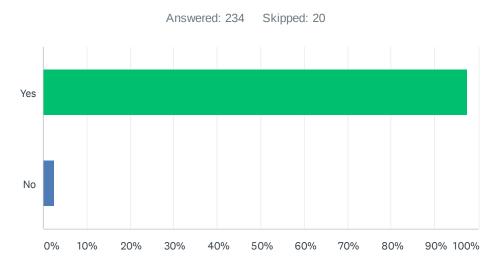

## Q5 If you have had a telephone or video consultation, would you be happy to be seen this way in the future?

| ANSWER CHOICES | RESPONSES |     |
|----------------|-----------|-----|
| Yes            | 97.44%    | 228 |
| No             | 2.56%     | 6   |
| TOTAL          |           | 234 |