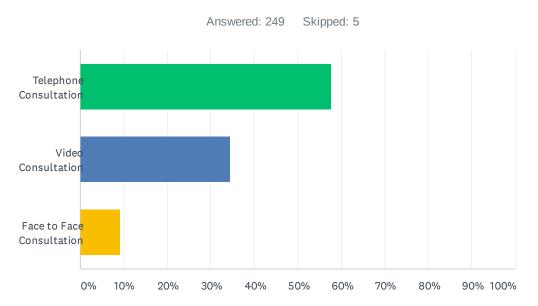

Q2 In light of the current situation which is likely to be ongoing for some time, we need to look at how we manage our service going forward. Your answers to the following questions will help us to consider how we shape our service in the futureIn the last month, have you had any of the following ( tick any boxes which apply)

| ANSWER CHOICES            | RESPONSES |     |
|---------------------------|-----------|-----|
| Telephone Consultation    | 57.83%    | 144 |
| Video Consultation        | 34.54%    | 86  |
| Face to Face Consultation | 9.24%     | 23  |
| Total Respondents: 249    |           |     |