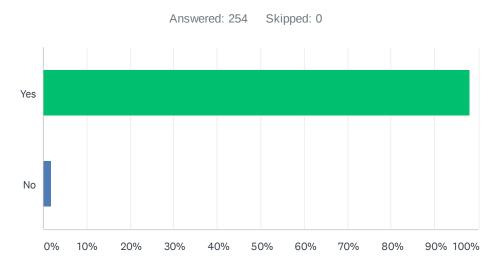

## Q1 Looking at the results of our recent prescription survey would you agree that the North surgery is our patient's preferred site for the processing of prescriptions?

| ANSWER CHOICES | RESPONSES |     |
|----------------|-----------|-----|
| Yes            | 98.03%    | 249 |
| No             | 1.97%     | 5   |
| TOTAL          |           | 254 |