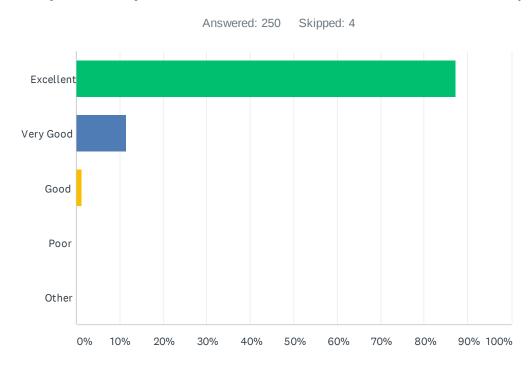

## Q4 How do you rate your satisfaction with the above service provided?

| ANSWER CHOICES | RESPONSES |     |
|----------------|-----------|-----|
| Excellent      | 87.20%    | 218 |
| Very Good      | 11.60%    | 29  |
| Good           | 1.20%     | 3   |
| Poor           | 0.00%     | 0   |
| Other          | 0.00%     | 0   |
| TOTAL          |           | 250 |