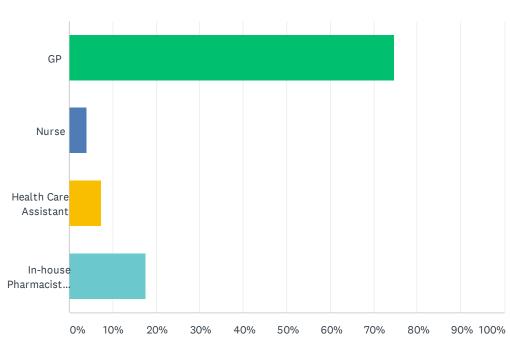

## Q3 If so, who was this with?

Answered: 249 Skipped: 5

| ANSWER CHOICES                 | RESPONSES |     |
|--------------------------------|-----------|-----|
| GP                             | 74.70%    | 186 |
| Nurse                          | 4.02%     | 10  |
| Health Care Assistant          | 7.23%     | 18  |
| In-house Pharmacist (Caroline) | 17.67%    | 44  |
| Total Respondents: 249         |           |     |