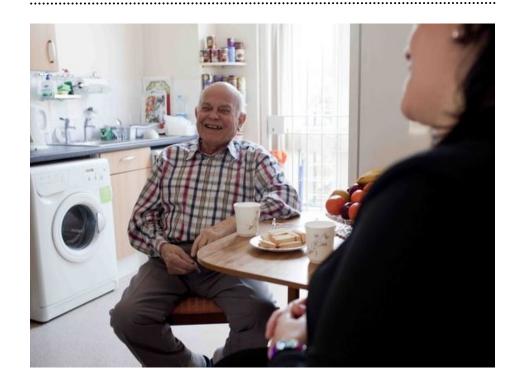

## What is Home from Hospital?

The Home from Hospital service offered by Age UK Herefordshire & Worcestershire provides trained volunteers to help older people regain their independence and confidence after a stay in hospital. The help is flexible, based around what

you need and may include:

- Shopping
- One-off cleaning and tidying to enable your safe return home
- Collecting prescriptions
- Support to attend healthcare appointments
- Emotional support
- Signposting to other services