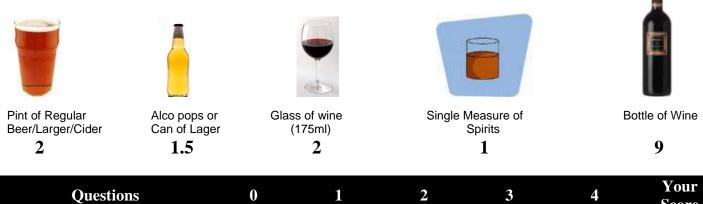

## **UNITS OF ALCOHOL PER MEASURE**

| Questions                                                                                   | 0     | 1                    | 2                   | 3                     | 4                        | Score |
|---------------------------------------------------------------------------------------------|-------|----------------------|---------------------|-----------------------|--------------------------|-------|
| How often do you have a drink<br>that contains alcohol                                      | Never | Monthly<br>or less   | 2-4 times per month | 2-3 times<br>per week | 4+ times<br>per week     |       |
| How many standard alcoholic<br>drinks do you have on a typical<br>day when you are drinking | 1 - 2 | 3 - 4                | 5 - 6               | 7 - 8                 | 10+                      |       |
| How often do you have 6 or more standard drinks on one occasion                             | Never | Less than<br>monthly | Monthly             | Weekly                | Daily or<br>almost daily |       |