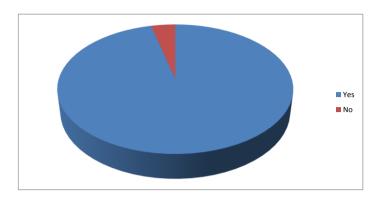

Question 7 Would your recommend the surgery to your friends or family and anyone who has moved into the area?

| Yes | 50 |
|-----|----|
| No  | 2  |

Question 8 Age range of patients completing the questionnaire