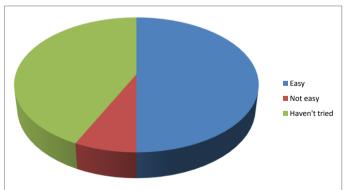

# b) Speaking to the doctor on the phone

| Easy          | 29  |
|---------------|-----|
| Not easy      | - 1 |
| Haven't tried | 16  |