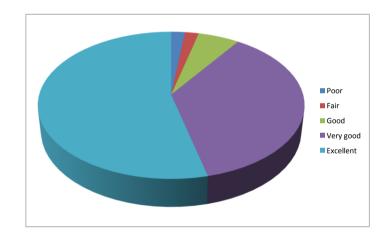

# Results of the Raymond Road Surgery Patient Survey

January 2014

52 responses were received to the questionnaire

Question I What is your level of satisfaction with the surgery opening hours?

| Poor      | 0  |
|-----------|----|
| Fair      | I  |
| Good      | 12 |
| Very good | 17 |
| Excellent | 22 |

We are very pleased that most of the patients surveyed described tour opening hours as excellent, very good or good

Question 2 Are you aware of our extended hours appointments? (Appointments outside normal surgery hours)