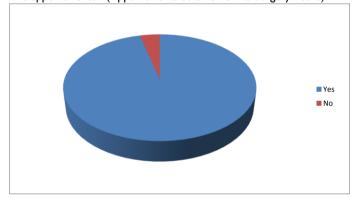

| Yes | 50 |
|-----|----|
| No  | 2  |

The practice will ensure that patients are offered a prebookable appointment where appropriate

Question 3 In the last six months have you booked an appointment with the doctor or nurse?