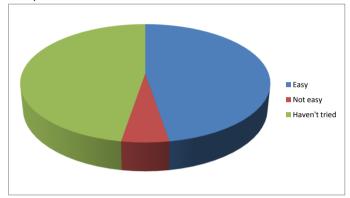

# a) Getting through to reception on the phone

| Easy          | 45 |
|---------------|----|
| Not easy      | 5  |
| Haven't tried | 45 |