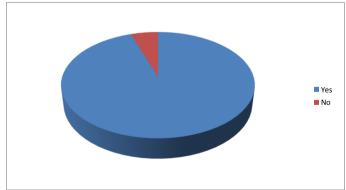

| Yes | 72 |
|-----|----|
| No  | 4  |

Question 4 Were you satisfied with the date/time offered to you?

| Ī | Yes | 52 |
|---|-----|----|
| ĺ | No  | 0  |

In the last 6 months how easy have you found the following?