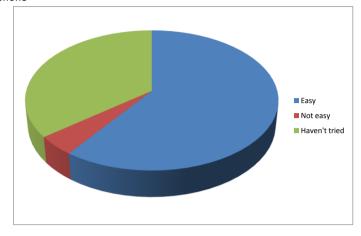

# c) Speaking to the nurse on the phone

| Easy          | 14 |
|---------------|----|
| Not easy      | 2  |
| Haven't tried | 12 |

# Question 4 (continued)

d) Getting your results on the phone

| Easy          | 27 |
|---------------|----|
| Not easy      | 2  |
| Haven't tried | 16 |

Question 5 How helpful was the receptionist when dealing with your appointment request or any routine enquiries?