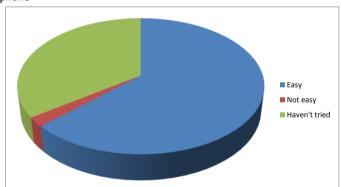

# a) Getting through to reception on the phone

| Easy          | 45 |
|---------------|----|
| Not easy      | 5  |
| Haven't tried | 45 |