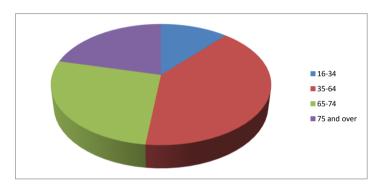

| 16-34       | 6    |
|-------------|------|
| 35-64       | 21   |
| 65-74       | 14   |
| 75 and over | - 11 |