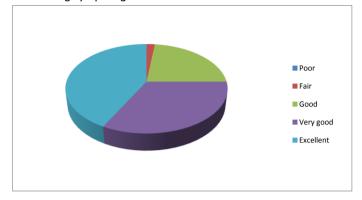

# Results of the Raymond Road Surgery Patient Survey

January 2014

52 responses were received to the questionnaire

Question I What is your level of satisfaction with the surgery opening hours?

| Poor      | 0  |
|-----------|----|
| Fair      | I  |
| Good      | 12 |
| Very good | 17 |
| Excellent | 22 |

We are very pleased that most of the patients surveyed described tour opening hours as excellent, very good or good

Question 2 Are you aware of our extended hours appointments? (Appointments outside normal surgery hours)