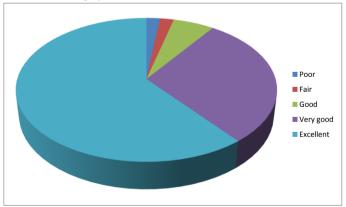

# Results of the Raymond Road Surgery Patient Survey

January 2014

52 responses were received to the questionnaire

Question I What is your level of satisfaction with the surgery opening hours?

| Poor      | 0  |
|-----------|----|
| Fair      | I  |
| Good      | 12 |
| Very good | 17 |
| Excellent | 22 |

We are very pleased that most of the patients surveyed described tour opening hours as excellent, very good or good

Question 2 Are you aware of our extended hours appointments? (Appointments outside normal surgery hours)