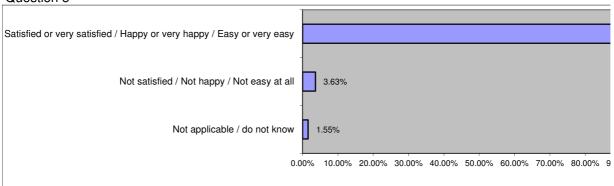

|             | 60          | 31.09%                                                         | 122         | 63.21%           | 193        | 182        | 94.30%                        |
|            |            | 3.11%           |                     |             | 52          | 26.94%                                                         | 131         | 67.88%           | 193        | 183        | 94.82%                        |
| 9          |            |                 |                     |             | 58          | 30.05%                                                         | 132         | 68.39%           | 193        | 190        | 98.45%                        |

### Question 1



#### Question 2



## Question 3



### Question 4



### Question 5



#### Question 6



## Question 7



### Question 8



# Question 9