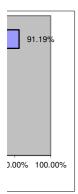

| Gender     |            |                 | Age<br>Groups       |             |             | Employment                                                     |             |                  |            |            |                               |
|------------|------------|-----------------|---------------------|-------------|-------------|----------------------------------------------------------------|-------------|------------------|------------|------------|-------------------------------|
| Males      | 77         |                 | 25 and<br>under     | 49          |             | Full time / part<br>time education<br>Full time / part<br>time | 18          |                  |            |            |                               |
| Females    | 116        |                 | 26 to 50            | 70          |             | employment                                                     | 49          |                  |            |            |                               |
| Not Stated | 0          |                 | 51 to 75            | 53          |             | Unemployed<br>In receipt of                                    | 52          |                  |            |            |                               |
| Tarak      | 400        |                 | 76 and              | 40          |             | Disability                                                     |             |                  |            |            |                               |
| Total      | 193        |                 | over                | 18          |             | Benefits                                                       | 11          |                  |            |            |                               |
|            |            |                 | Not stated<br>Total | 3<br>193    |             | Retired<br>Not stated                                          |             |                  |            |            |                               |
|            |            |                 | TOTAL               | 193         |             | Total:                                                         | 3<br>193    |                  |            |            |                               |
|            |            |                 |                     |             |             |                                                                |             |                  |            |            | Satisfied or very satisfied / |
|            |            |                 | 1 - Not             | Not         |             |                                                                | 3 - very    |                  |            |            | Happy or                      |
|            | 0 - Not    | Not             | satisfied /         | satisfied / | 2 -         |                                                                | satisfied / |                  |            |            | very                          |
|            | applicable |                 |                     | Not happy   | satisfied / |                                                                | very        |                  |            | Satisfied  | happy /                       |
|            | / do not   | / do not        |                     | / Not easy  | happy /     | 0/                                                             | happy /     | 0/               | 1-1-1-     | or very    | Easy or                       |
|            | know       | know            | at all              | at all      | easy        | %                                                              | very easy   | %                | totals     | satisfied  | very easy                     |
| 1          | _          | 3.11%           |                     | 5.70%       | 81          | 41.97%                                                         | 95          | 49.22%           | 193        | 176        | 91.19%                        |
| 2          |            | 0.00%<br>10.88% |                     |             | 60<br>91    | 31.09%<br>47.15%                                               | 133<br>74   | 68.91%<br>38.34% | 193<br>193 | 193<br>165 | 100.00%<br>85.49%             |
| 4          |            | 3.63%           |                     |             | 95          | 49.22%                                                         | 74<br>84    | 43.52%           | 193        | 179        | 92.75%                        |
| 5          |            |                 |                     |             | 81          | 41.97%                                                         | 102         | 52.85%           | 193        | 183        | 94.82%                        |
| 6          |            |                 |                     |             | 68          | 35.23%                                                         | 123         | 63.73%           | 193        | 191        | 98.96%                        |
| 7          |            | 3.63%           |                     |             | 60          | 31.09%                                                         | 122         | 63.21%           | 193        | 182        | 94.30%                        |
|            |            | 3.11%           |                     |             | 52          | 26.94%                                                         | 131         | 67.88%           | 193        | 183        | 94.82%                        |
| 9          |            |                 |                     |             | 58          | 30.05%                                                         | 132         | 68.39%           | 193        | 190        | 98.45%                        |