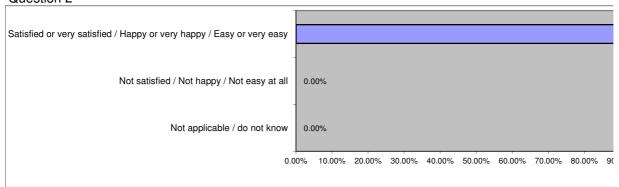

#### Question 2

| Gender     |            |                 | Age<br>Groups       |             |             | Employment                                                     |             |                  |            |            |                               |
|------------|------------|-----------------|---------------------|-------------|-------------|----------------------------------------------------------------|-------------|------------------|------------|------------|-------------------------------|
| Males      | 77         |                 | 25 and<br>under     | 49          |             | Full time / part<br>time education<br>Full time / part<br>time | 18          |                  |            |            |                               |
| Females    | 116        |                 | 26 to 50            | 70          |             | employment                                                     | 49          |                  |            |            |                               |
| Not Stated | 0          |                 | 51 to 75            | 53          |             | Unemployed<br>In receipt of                                    | 52          |                  |            |            |                               |
| Tarak      | 400        |                 | 76 and              | 40          |             | Disability                                                     |             |                  |            |            |                               |
| Total      | 193        |                 | over                | 18          |             | Benefits                                                       | 11          |                  |            |            |                               |
|            |            |                 | Not stated<br>Total | 3<br>193    |             | Retired<br>Not stated                                          |             |                  |            |            |                               |
|            |            |                 | TOTAL               | 193         |             | Total:                                                         | 3<br>193    |                  |            |            |                               |
|            |            |                 |                     |             |             |                                                                |             |                  |            |            | Satisfied or very satisfied / |
|            |            |                 | 1 - Not             | Not         |             |                                                                | 3 - very    |                  |            |            | Happy or                      |
|            | 0 - Not    | Not             | satisfied /         | satisfied / | 2 -         |                                                                | satisfied / |                  |            |            | very                          |
|            | applicable |                 |                     | Not happy   | satisfied / |                                                                | very        |                  |            | Satisfied  | happy /                       |
|            | / do not   | / do not        |                     | / Not easy  | happy /     | 0/                                                             | happy /     | 0/               | 1-1-1-     | or very    | Easy or                       |
|            | know       | know            | at all              | at all      | easy        | %                                                              | very easy   | %                | totals     | satisfied  | very easy                     |
| 1          | _          | 3.11%           |                     | 5.70%       | 81          | 41.97%                                                         | 95          | 49.22%           | 193        | 176        | 91.19%                        |
| 2          |            | 0.00%<br>10.88% |                     |             | 60<br>91    | 31.09%<br>47.15%                                               | 133<br>74   | 68.91%<br>38.34% | 193<br>193 | 193<br>165 | 100.00%<br>85.49%             |
| 4          |            | 3.63%           |                     |             | 95          | 49.22%                                                         | 74<br>84    | 43.52%           | 193        | 179        | 92.75%                        |
| 5          |            |                 |                     |             | 81          | 41.97%                                                         | 102         | 52.85%           | 193        | 183        | 94.82%                        |
| 6          |            |                 |                     |             | 68          | 35.23%                                                         | 123         | 63.73%           | 193        | 191        | 98.96%                        |
| 7          |            | 3.63%           |                     |             | 60          | 31.09%                                                         | 122         | 63.21%           | 193        | 182        | 94.30%                        |
|            |            | 3.11%           |                     |             | 52          | 26.94%                                                         | 131         | 67.88%           | 193        | 183        | 94.82%                        |
| 9          |            |                 |                     |             | 58          | 30.05%                                                         | 132         | 68.39%           | 193        | 190        | 98.45%                        |