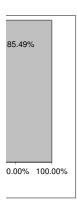

| Gender     |            |                 | Age<br>Groups       |             |             | Employment                                                     |             |                  |            |            |                               |
|------------|------------|-----------------|---------------------|-------------|-------------|----------------------------------------------------------------|-------------|------------------|------------|------------|-------------------------------|
| Males      | 77         |                 | 25 and<br>under     | 49          |             | Full time / part<br>time education<br>Full time / part<br>time | 18          |                  |            |            |                               |
| Females    | 116        |                 | 26 to 50            | 70          |             | employment                                                     | 49          |                  |            |            |                               |
| Not Stated | 0          |                 | 51 to 75            | 53          |             | Unemployed<br>In receipt of                                    | 52          |                  |            |            |                               |
| Tarak      | 400        |                 | 76 and              | 40          |             | Disability                                                     |             |                  |            |            |                               |
| Total      | 193        |                 | over                | 18          |             | Benefits                                                       | 11          |                  |            |            |                               |
|            |            |                 | Not stated<br>Total | 3<br>193    |             | Retired<br>Not stated                                          |             |                  |            |            |                               |
|            |            |                 | TOTAL               | 193         |             | Total:                                                         | 3<br>193    |                  |            |            |                               |
|            |            |                 |                     |             |             |                                                                |             |                  |            |            | Satisfied or very satisfied / |
|            |            |                 | 1 - Not             | Not         |             |                                                                | 3 - very    |                  |            |            | Happy or                      |
|            | 0 - Not    | Not             | satisfied /         | satisfied / | 2 -         |                                                                | satisfied / |                  |            |            | very                          |
|            | applicable |                 |                     | Not happy   | satisfied / |                                                                | very        |                  |            | Satisfied  | happy /                       |
|            | / do not   | / do not        |                     | / Not easy  | happy /     | 0/                                                             | happy /     | 0/               | 1-1-1-     | or very    | Easy or                       |
|            | know       | know            | at all              | at all      | easy        | %                                                              | very easy   | %                | totals     | satisfied  | very easy                     |
| 1          | _          | 3.11%           |                     | 5.70%       | 81          | 41.97%                                                         | 95          | 49.22%           | 193        | 176        | 91.19%                        |
| 2          |            | 0.00%<br>10.88% |                     |             | 60<br>91    | 31.09%<br>47.15%                                               | 133<br>74   | 68.91%<br>38.34% | 193<br>193 | 193<br>165 | 100.00%<br>85.49%             |
| 4          |            | 3.63%           |                     |             | 95          | 49.22%                                                         | 74<br>84    | 43.52%           | 193        | 179        | 92.75%                        |
| 5          |            |                 |                     |             | 81          | 41.97%                                                         | 102         | 52.85%           | 193        | 183        | 94.82%                        |
| 6          |            |                 |                     |             | 68          | 35.23%                                                         | 123         | 63.73%           | 193        | 191        | 98.96%                        |
| 7          |            | 3.63%           |                     |             | 60          | 31.09%                                                         | 122         | 63.21%           | 193        | 182        | 94.30%                        |
|            |            | 3.11%           |                     |             | 52          | 26.94%                                                         | 131         | 67.88%           | 193        | 183        | 94.82%                        |
| 9          |            |                 |                     |             | 58          | 30.05%                                                         | 132         | 68.39%           | 193        | 190        | 98.45%                        |