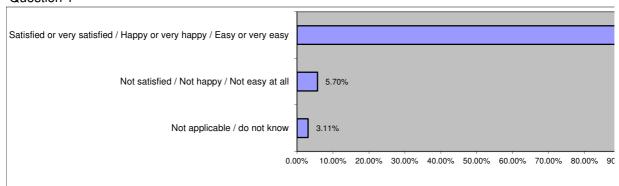

### Question 1

| Gender     |            |                 | Age<br>Groups       |             |             | Employment                                                     |             |                  |            |            |                               |
|------------|------------|-----------------|---------------------|-------------|-------------|----------------------------------------------------------------|-------------|------------------|------------|------------|-------------------------------|
| Males      | 77         |                 | 25 and<br>under     | 49          |             | Full time / part<br>time education<br>Full time / part<br>time | 18          |                  |            |            |                               |
| Females    | 116        |                 | 26 to 50            | 70          |             | employment                                                     | 49          |                  |            |            |                               |
| Not Stated | 0          |                 | 51 to 75            | 53          |             | Unemployed<br>In receipt of                                    | 52          |                  |            |            |                               |
| Tarak      | 400        |                 | 76 and              | 40          |             | Disability                                                     |             |                  |            |            |                               |
| Total      | 193        |                 | over                | 18          |             | Benefits                                                       | 11          |                  |            |            |                               |
|            |            |                 | Not stated<br>Total | 3<br>193    |             | Retired<br>Not stated                                          |             |                  |            |            |                               |
|            |            |                 | TOTAL               | 193         |             | Total:                                                         | 3<br>193    |                  |            |            |                               |
|            |            |                 |                     |             |             |                                                                |             |                  |            |            | Satisfied or very satisfied / |
|            |            |                 | 1 - Not             | Not         |             |                                                                | 3 - very    |                  |            |            | Happy or                      |
|            | 0 - Not    | Not             | satisfied /         | satisfied / | 2 -         |                                                                | satisfied / |                  |            |            | very                          |
|            | applicable |                 |                     | Not happy   | satisfied / |                                                                | very        |                  |            | Satisfied  | happy /                       |
|            | / do not   | / do not        |                     | / Not easy  | happy /     | 0/                                                             | happy /     | 0/               | 1-1-1-     | or very    | Easy or                       |
|            | know       | know            | at all              | at all      | easy        | %                                                              | very easy   | %                | totals     | satisfied  | very easy                     |
| 1          | _          | 3.11%           |                     | 5.70%       | 81          | 41.97%                                                         | 95          | 49.22%           | 193        | 176        | 91.19%                        |
| 2          |            | 0.00%<br>10.88% |                     |             | 60<br>91    | 31.09%<br>47.15%                                               | 133<br>74   | 68.91%<br>38.34% | 193<br>193 | 193<br>165 | 100.00%<br>85.49%             |
| 4          |            | 3.63%           |                     |             | 95          | 49.22%                                                         | 74<br>84    | 43.52%           | 193        | 179        | 92.75%                        |
| 5          |            |                 |                     |             | 81          | 41.97%                                                         | 102         | 52.85%           | 193        | 183        | 94.82%                        |
| 6          |            |                 |                     |             | 68          | 35.23%                                                         | 123         | 63.73%           | 193        | 191        | 98.96%                        |
| 7          |            | 3.63%           |                     |             | 60          | 31.09%                                                         | 122         | 63.21%           | 193        | 182        | 94.30%                        |
|            |            | 3.11%           |                     |             | 52          | 26.94%                                                         | 131         | 67.88%           | 193        | 183        | 94.82%                        |
| 9          |            |                 |                     |             | 58          | 30.05%                                                         | 132         | 68.39%           | 193        | 190        | 98.45%                        |