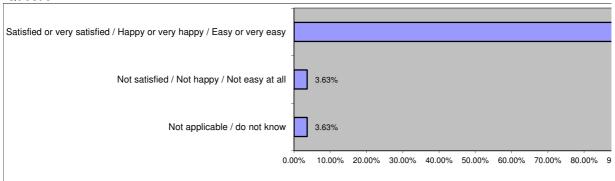

### Question 4

| Gender     |            |                 | Age<br>Groups       |             |             | Employment                                                     |             |                  |            |            |                               |
|------------|------------|-----------------|---------------------|-------------|-------------|----------------------------------------------------------------|-------------|------------------|------------|------------|-------------------------------|
| Males      | 77         |                 | 25 and<br>under     | 49          |             | Full time / part<br>time education<br>Full time / part<br>time | 18          |                  |            |            |                               |
| Females    | 116        |                 | 26 to 50            | 70          |             | employment                                                     | 49          |                  |            |            |                               |
| Not Stated | 0          |                 | 51 to 75            | 53          |             | Unemployed<br>In receipt of                                    | 52          |                  |            |            |                               |
| Tarak      | 400        |                 | 76 and              | 40          |             | Disability                                                     |             |                  |            |            |                               |
| Total      | 193        |                 | over                | 18          |             | Benefits                                                       | 11          |                  |            |            |                               |
|            |            |                 | Not stated<br>Total | 3<br>193    |             | Retired<br>Not stated                                          |             |                  |            |            |                               |
|            |            |                 | TOTAL               | 193         |             | Total:                                                         | 3<br>193    |                  |            |            |                               |
|            |            |                 |                     |             |             |                                                                |             |                  |            |            | Satisfied or very satisfied / |
|            |            |                 | 1 - Not             | Not         |             |                                                                | 3 - very    |                  |            |            | Happy or                      |
|            | 0 - Not    | Not             | satisfied /         | satisfied / | 2 -         |                                                                | satisfied / |                  |            |            | very                          |
|            | applicable |                 |                     | Not happy   | satisfied / |                                                                | very        |                  |            | Satisfied  | happy /                       |
|            | / do not   | / do not        |                     | / Not easy  | happy /     | 0/                                                             | happy /     | 0/               | 1-1-1-     | or very    | Easy or                       |
|            | know       | know            | at all              | at all      | easy        | %                                                              | very easy   | %                | totals     | satisfied  | very easy                     |
| 1          | _          | 3.11%           |                     | 5.70%       | 81          | 41.97%                                                         | 95          | 49.22%           | 193        | 176        | 91.19%                        |
| 2          |            | 0.00%<br>10.88% |                     |             | 60<br>91    | 31.09%<br>47.15%                                               | 133<br>74   | 68.91%<br>38.34% | 193<br>193 | 193<br>165 | 100.00%<br>85.49%             |
| 4          |            | 3.63%           |                     |             | 95          | 49.22%                                                         | 74<br>84    | 43.52%           | 193        | 179        | 92.75%                        |
| 5          |            |                 |                     |             | 81          | 41.97%                                                         | 102         | 52.85%           | 193        | 183        | 94.82%                        |
| 6          |            |                 |                     |             | 68          | 35.23%                                                         | 123         | 63.73%           | 193        | 191        | 98.96%                        |
| 7          |            | 3.63%           |                     |             | 60          | 31.09%                                                         | 122         | 63.21%           | 193        | 182        | 94.30%                        |
|            |            | 3.11%           |                     |             | 52          | 26.94%                                                         | 131         | 67.88%           | 193        | 183        | 94.82%                        |
| 9          |            |                 |                     |             | 58          | 30.05%                                                         | 132         | 68.39%           | 193        | 190        | 98.45%                        |