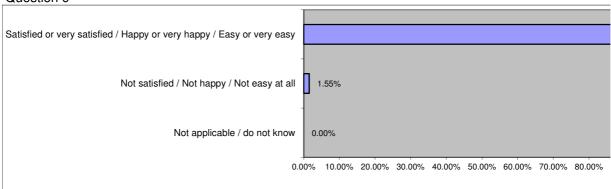

## Question 3

| Gender     |            |                 | Age<br>Groups       |             |             | Employment                                                     |             |                  |            |            |                               |
|------------|------------|-----------------|---------------------|-------------|-------------|----------------------------------------------------------------|-------------|------------------|------------|------------|-------------------------------|
| Males      | 77         |                 | 25 and<br>under     | 49          |             | Full time / part<br>time education<br>Full time / part<br>time | 18          |                  |            |            |                               |
| Females    | 116        |                 | 26 to 50            | 70          |             | employment                                                     | 49          |                  |            |            |                               |
| Not Stated | 0          |                 | 51 to 75            | 53          |             | Unemployed<br>In receipt of                                    | 52          |                  |            |            |                               |
| Tarak      | 400        |                 | 76 and              | 40          |             | Disability                                                     |             |                  |            |            |                               |
| Total      | 193        |                 | over                | 18          |             | Benefits                                                       | 11          |                  |            |            |                               |
|            |            |                 | Not stated<br>Total | 3<br>193    |             | Retired<br>Not stated                                          |             |                  |            |            |                               |
|            |            |                 | TOTAL               | 193         |             | Total:                                                         | 3<br>193    |                  |            |            |                               |
|            |            |                 |                     |             |             |                                                                |             |                  |            |            | Satisfied or very satisfied / |
|            |            |                 | 1 - Not             | Not         |             |                                                                | 3 - very    |                  |            |            | Happy or                      |
|            | 0 - Not    | Not             | satisfied /         | satisfied / | 2 -         |                                                                | satisfied / |                  |            |            | very                          |
|            | applicable |                 |                     | Not happy   | satisfied / |                                                                | very        |                  |            | Satisfied  | happy /                       |
|            | / do not   | / do not        |                     | / Not easy  | happy /     | 0/                                                             | happy /     | 0/               | 1-1-1-     | or very    | Easy or                       |
|            | know       | know            | at all              | at all      | easy        | %                                                              | very easy   | %                | totals     | satisfied  | very easy                     |
| 1          | _          | 3.11%           |                     | 5.70%       | 81          | 41.97%                                                         | 95          | 49.22%           | 193        | 176        | 91.19%                        |
| 2          |            | 0.00%<br>10.88% |                     |             | 60<br>91    | 31.09%<br>47.15%                                               | 133<br>74   | 68.91%<br>38.34% | 193<br>193 | 193<br>165 | 100.00%<br>85.49%             |
| 4          |            | 3.63%           |                     |             | 95          | 49.22%                                                         | 74<br>84    | 43.52%           | 193        | 179        | 92.75%                        |
| 5          |            |                 |                     |             | 81          | 41.97%                                                         | 102         | 52.85%           | 193        | 183        | 94.82%                        |
| 6          |            |                 |                     |             | 68          | 35.23%                                                         | 123         | 63.73%           | 193        | 191        | 98.96%                        |
| 7          |            | 3.63%           |                     |             | 60          | 31.09%                                                         | 122         | 63.21%           | 193        | 182        | 94.30%                        |
|            |            | 3.11%           |                     |             | 52          | 26.94%                                                         | 131         | 67.88%           | 193        | 183        | 94.82%                        |
| 9          |            |                 |                     |             | 58          | 30.05%                                                         | 132         | 68.39%           | 193        | 190        | 98.45%                        |