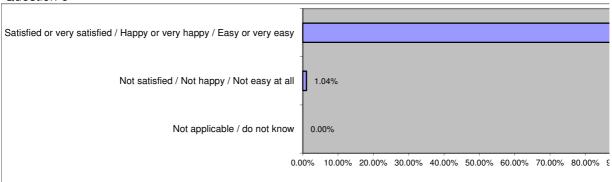

|             | 60          | 31.09%                                                         | 122         | 63.21%           | 193        | 182        | 94.30%                        |
|            |            | 3.11%           |                     |             | 52          | 26.94%                                                         | 131         | 67.88%           | 193        | 183        | 94.82%                        |
| 9          |            |                 |                     |             | 58          | 30.05%                                                         | 132         | 68.39%           | 193        | 190        | 98.45%                        |

### Question 1



#### Question 2



## Question 3



### Question 4



### Question 5



#### Question 6



## Question 7



### Question 8



# Question 9