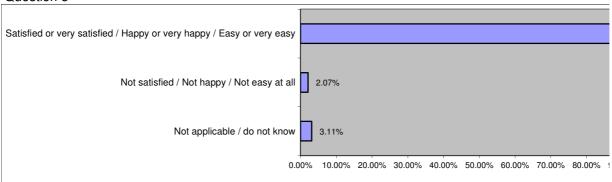

09%                                                         | 122         | 63.21%           | 193        | 182        | 94.30%                        |
|            |            | 3.11%           |                     |             | 52          | 26.94%                                                         | 131         | 67.88%           | 193        | 183        | 94.82%                        |
| 9          |            |                 |                     |             | 58          | 30.05%                                                         | 132         | 68.39%           | 193        | 190        | 98.45%                        |

### Question 1



#### Question 2



## Question 3



### Question 4



### Question 5



#### Question 6



## Question 7



### Question 8



# Question 9