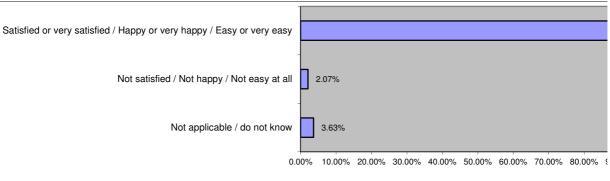

60          | 31.09%                                                         | 122         | 63.21%           | 193        | 182        | 94.30%                        |
|            |            | 3.11%           |                     |             | 52          | 26.94%                                                         | 131         | 67.88%           | 193        | 183        | 94.82%                        |
| 9          |            |                 |                     |             | 58          | 30.05%                                                         | 132         | 68.39%           | 193        | 190        | 98.45%                        |

### Question 1



#### Question 2



## Question 3



### Question 4



### Question 5



#### Question 6



## Question 7



### Question 8



# Question 9