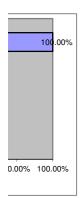

| Gender     |            |                 | Age<br>Groups       |             |             | Employment                                                     |             |                  |            |            |                               |
|------------|------------|-----------------|---------------------|-------------|-------------|----------------------------------------------------------------|-------------|------------------|------------|------------|-------------------------------|
| Males      | 77         |                 | 25 and<br>under     | 49          |             | Full time / part<br>time education<br>Full time / part<br>time | 18          |                  |            |            |                               |
| Females    | 116        |                 | 26 to 50            | 70          |             | employment                                                     | 49          |                  |            |            |                               |
| Not Stated | 0          |                 | 51 to 75            | 53          |             | Unemployed<br>In receipt of                                    | 52          |                  |            |            |                               |
| Tarak      | 400        |                 | 76 and              | 40          |             | Disability                                                     |             |                  |            |            |                               |
| Total      | 193        |                 | over                | 18          |             | Benefits                                                       | 11          |                  |            |            |                               |
|            |            |                 | Not stated<br>Total | 3<br>193    |             | Retired<br>Not stated                                          |             |                  |            |            |                               |
|            |            |                 | TOTAL               | 193         |             | Total:                                                         | 3<br>193    |                  |            |            |                               |
|            |            |                 |                     |             |             |                                                                |             |                  |            |            | Satisfied or very satisfied / |
|            |            |                 | 1 - Not             | Not         |             |                                                                | 3 - very    |                  |            |            | Happy or                      |
|            | 0 - Not    | Not             | satisfied /         | satisfied / | 2 -         |                                                                | satisfied / |                  |            |            | very                          |
|            | applicable |                 |                     | Not happy   | satisfied / |                                                                | very        |                  |            | Satisfied  | happy /                       |
|            | / do not   | / do not        |                     | / Not easy  | happy /     | 0/                                                             | happy /     | 0/               | 1-1-1-     | or very    | Easy or                       |
|            | know       | know            | at all              | at all      | easy        | %                                                              | very easy   | %                | totals     | satisfied  | very easy                     |
| 1          | _          | 3.11%           |                     | 5.70%       | 81          | 41.97%                                                         | 95          | 49.22%           | 193        | 176        | 91.19%                        |
| 2          |            | 0.00%<br>10.88% |                     |             | 60<br>91    | 31.09%<br>47.15%                                               | 133<br>74   | 68.91%<br>38.34% | 193<br>193 | 193<br>165 | 100.00%<br>85.49%             |
| 4          |            | 3.63%           |                     |             | 95          | 49.22%                                                         | 74<br>84    | 43.52%           | 193        | 179        | 92.75%                        |
| 5          |            |                 |                     |             | 81          | 41.97%                                                         | 102         | 52.85%           | 193        | 183        | 94.82%                        |
| 6          |            |                 |                     |             | 68          | 35.23%                                                         | 123         | 63.73%           | 193        | 191        | 98.96%                        |
| 7          |            | 3.63%           |                     |             | 60          | 31.09%                                                         | 122         | 63.21%           | 193        | 182        | 94.30%                        |
|            |            | 3.11%           |                     |             | 52          | 26.94%                                                         | 131         | 67.88%           | 193        | 183        | 94.82%                        |
| 9          |            |                 |                     |             | 58          | 30.05%                                                         | 132         | 68.39%           | 193        | 190        | 98.45%                        |