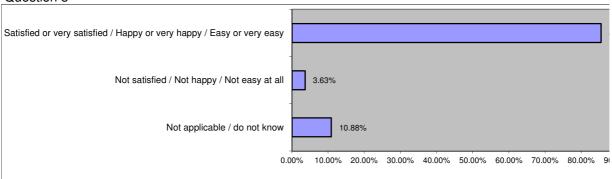

## Question 3

| Gender     |            |                 | Age<br>Groups       |             |             | Employment                                                     |             |                  |            |            |                               |
|------------|------------|-----------------|---------------------|-------------|-------------|----------------------------------------------------------------|-------------|------------------|------------|------------|-------------------------------|
| Males      | 77         |                 | 25 and<br>under     | 49          |             | Full time / part<br>time education<br>Full time / part<br>time | 18          |                  |            |            |                               |
| Females    | 116        |                 | 26 to 50            | 70          |             | employment                                                     | 49          |                  |            |            |                               |
| Not Stated | 0          |                 | 51 to 75            | 53          |             | Unemployed<br>In receipt of                                    | 52          |                  |            |            |                               |
| Tarak      | 400        |                 | 76 and              | 40          |             | Disability                                                     |             |                  |            |            |                               |
| Total      | 193        |                 | over                | 18          |             | Benefits                                                       | 11          |                  |            |            |                               |
|            |            |                 | Not stated<br>Total | 3<br>193    |             | Retired<br>Not stated                                          |             |                  |            |            |                               |
|            |            |                 | TOTAL               | 193         |             | Total:                                                         | 3<br>193    |                  |            |            |                               |
|            |            |                 |                     |             |             |                                                                |             |                  |            |            | Satisfied or very satisfied / |
|            |            |                 | 1 - Not             | Not         |             |                                                                | 3 - very    |                  |            |            | Happy or                      |
|            | 0 - Not    | Not             | satisfied /         | satisfied / | 2 -         |                                                                | satisfied / |                  |            |            | very                          |
|            | applicable |                 |                     | Not happy   | satisfied / |                                                                | very        |                  |            | Satisfied  | happy /                       |
|            | / do not   | / do not        |                     | / Not easy  | happy /     | 0/                                                             | happy /     | 0/               | 1-1-1-     | or very    | Easy or                       |
|            | know       | know            | at all              | at all      | easy        | %                                                              | very easy   | %                | totals     | satisfied  | very easy                     |
| 1          | _          | 3.11%           |                     | 5.70%       | 81          | 41.97%                                                         | 95          | 49.22%           | 193        | 176        | 91.19%                        |
| 2          |            | 0.00%<br>10.88% |                     |             | 60<br>91    | 31.09%<br>47.15%                                               | 133<br>74   | 68.91%<br>38.34% | 193<br>193 | 193<br>165 | 100.00%<br>85.49%             |
| 4          |            | 3.63%           |                     |             | 95          | 49.22%                                                         | 74<br>84    | 43.52%           | 193        | 179        | 92.75%                        |
| 5          |            |                 |                     |             | 81          | 41.97%                                                         | 102         | 52.85%           | 193        | 183        | 94.82%                        |
| 6          |            |                 |                     |             | 68          | 35.23%                                                         | 123         | 63.73%           | 193        | 191        | 98.96%                        |
| 7          |            | 3.63%           |                     |             | 60          | 31.09%                                                         | 122         | 63.21%           | 193        | 182        | 94.30%                        |
|            |            | 3.11%           |                     |             | 52          | 26.94%                                                         | 131         | 67.88%           | 193        | 183        | 94.82%                        |
| 9          |            |                 |                     |             | 58          | 30.05%                                                         | 132         | 68.39%           | 193        | 190        | 98.45%                        |