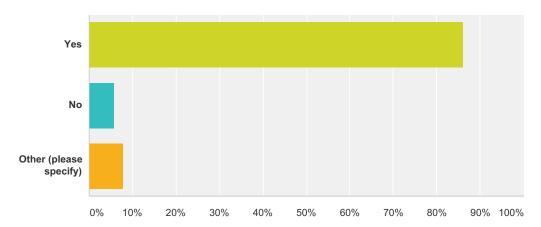

## Q10 Would you like the practice to operate a zero tolerance policy for patients who display aggressive behaviour?

Answered: 274 Skipped: 5

| Answer Choices         | Responses |     |
|------------------------|-----------|-----|
| Yes                    | 86.13%    | 236 |
| No                     | 5.84%     | 16  |
| Other (please specify) | 8.03%     | 22  |
| Total                  |           | 274 |