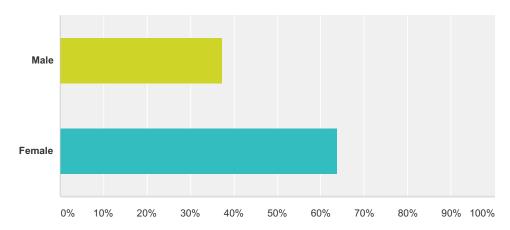

#### **Q2 Gender**

Answered: 279 Skipped: 0

| Answer Choices         | Responses         |
|------------------------|-------------------|
| Male                   | <b>37.28%</b> 104 |
| Female                 | <b>63.80%</b> 178 |
| Total Respondents: 279 |                   |