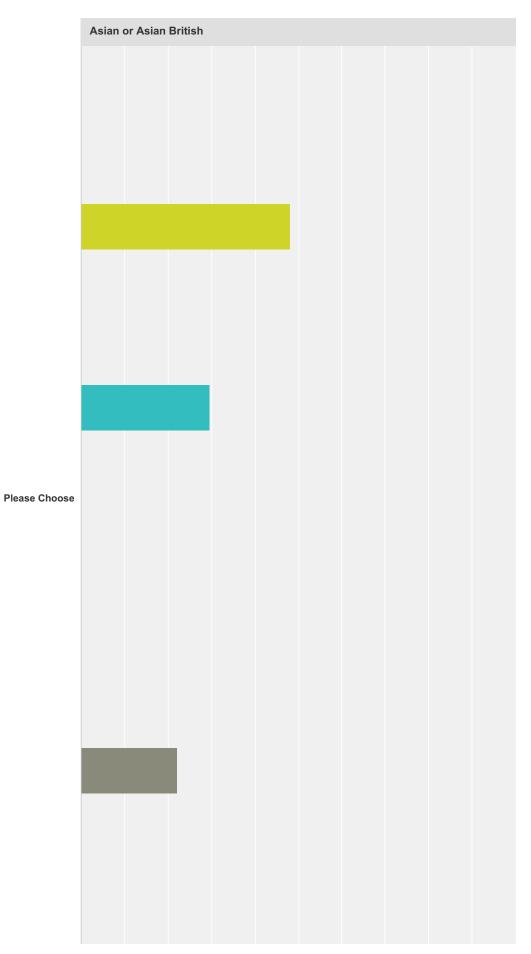

#### **Q1 Ethnicity**

Answered: 261 Skipped: 18

| White                  |                 |                     |                 |                      |               |                  |              |         |                     |                    |            |       |
|------------------------|-----------------|---------------------|-----------------|----------------------|---------------|------------------|--------------|---------|---------------------|--------------------|------------|-------|
|                        |                 | White British       |                 |                      | White I       | rish             |              | Other   |                     |                    | Total      |       |
| Please Choose          |                 |                     |                 | <b>85.49%</b><br>165 |               |                  | <b>3.11%</b> |         | 11                  | <b>.40%</b> 22     |            | 193   |
| Mixed                  |                 |                     |                 | ,                    |               |                  |              |         |                     | <u> </u>           |            |       |
|                        | White and Black | Caribbean           |                 | White and Bla        | ack Afric     | an               | White a      | nd Asia | n                   | Other              |            | Total |
| Please Choose          |                 | 14.2                | <b>29%</b><br>1 |                      |               | 28.57%           |              |         | <b>14.29%</b>       | 42.                | <b>86%</b> |       |
| Asian or Asian British |                 |                     |                 |                      |               |                  |              |         |                     |                    |            |       |
|                        | Ind             | lian                | Pak             | istani               | Ва            | ngladesh         | i            | C       | ther                |                    | Tot        | al    |
| Please Choose          |                 | <b>48.15%</b><br>13 |                 | 29.63                | <b>%</b><br>8 |                  | 0.00         | 0%      | 2                   | <b>22.22%</b><br>6 |            | 27    |
| Black or Black British |                 |                     |                 |                      |               |                  |              |         |                     |                    |            |       |
|                        |                 |                     | Caril           | obean                |               |                  | African      |         |                     | Tota               | I          |       |
| Please Choose          |                 |                     |                 |                      |               | <b>58.06%</b> 18 |              |         | <b>41.94%</b><br>13 |                    |            | 3′    |