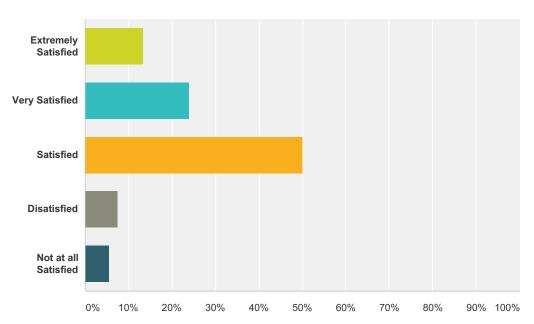

### Q5 How satisfied are you with being able to get an appointment with the Practice Nurse.

| Answer Choices         | Responses |     |
|------------------------|-----------|-----|
| Extremely Satisfied    | 13.26%    | 37  |
| Very Satisfied         | 24.01%    | 67  |
| Satisfied              | 50.18%    | 140 |
| Disatisfied            | 7.53%     | 21  |
| Not at all Satisfied   | 5.73%     | 16  |
| Total Respondents: 279 |           |     |