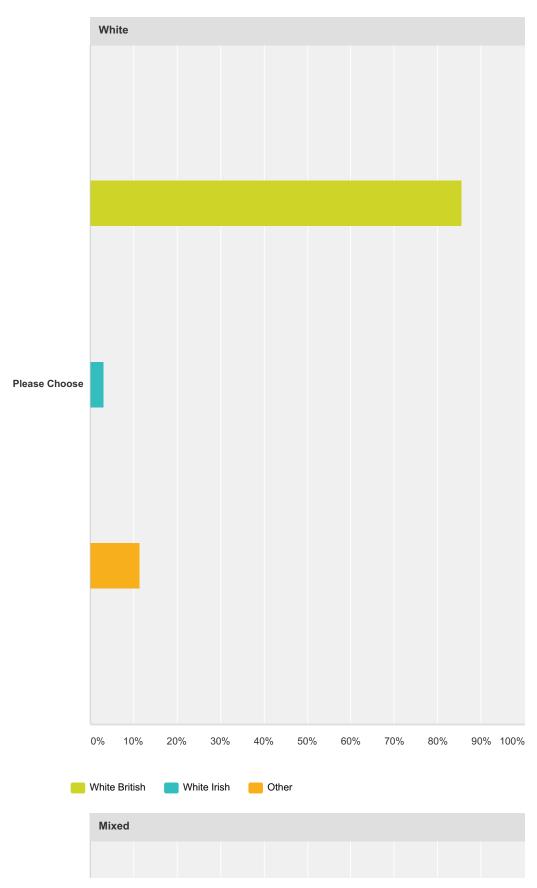

#### **Q1 Ethnicity**

Answered: 261 Skipped: 18

| White                  |                 |                     |                 |                      |               |                  |              |         |                     |                    |            |       |
|------------------------|-----------------|---------------------|-----------------|----------------------|---------------|------------------|--------------|---------|---------------------|--------------------|------------|-------|
|                        |                 | White British       |                 |                      | White I       | rish             |              | Other   |                     |                    | Total      |       |
| Please Choose          |                 |                     |                 | <b>85.49%</b><br>165 |               |                  | <b>3.11%</b> |         | 11                  | <b>.40%</b> 22     |            | 193   |
| Mixed                  |                 |                     |                 | ,                    |               |                  |              |         |                     | <u> </u>           |            |       |
|                        | White and Black | Caribbean           |                 | White and Bla        | ack Afric     | an               | White a      | nd Asia | n                   | Other              |            | Total |
| Please Choose          |                 | 14.2                | <b>29%</b><br>1 |                      |               | 28.57%           |              |         | <b>14.29%</b>       | 42.                | <b>86%</b> |       |
| Asian or Asian British |                 |                     |                 |                      |               |                  |              |         |                     |                    |            |       |
|                        | Ind             | lian                | Pak             | istani               | Ва            | ngladesh         | i            | C       | ther                |                    | Tot        | al    |
| Please Choose          |                 | <b>48.15%</b><br>13 |                 | 29.63                | <b>%</b><br>8 |                  | 0.00         | 0%      | 2                   | <b>22.22%</b><br>6 |            | 27    |
| Black or Black British |                 |                     |                 |                      |               |                  |              |         |                     |                    |            |       |
|                        |                 |                     | Caril           | obean                |               |                  | African      |         |                     | Tota               | I          |       |
| Please Choose          |                 |                     |                 |                      |               | <b>58.06%</b> 18 |              |         | <b>41.94%</b><br>13 |                    |            | 3′    |