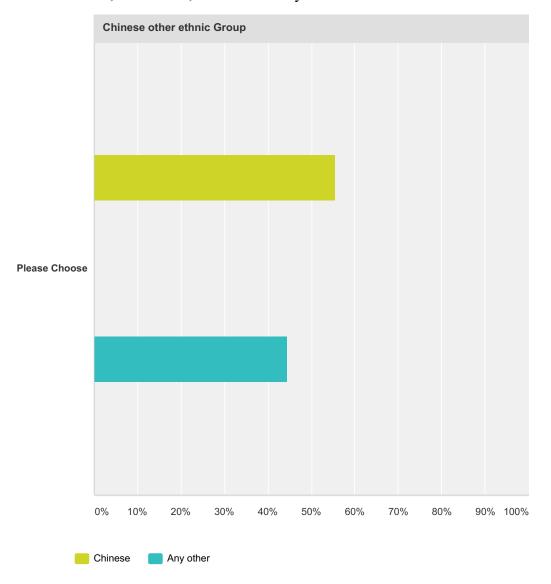

| Chinese other ethnic Group |         |           |       |  |  |
|----------------------------|---------|-----------|-------|--|--|
|                            | Chinese | Any other | Total |  |  |
| Please Choose              | 55.56%  | 44.44%    |       |  |  |
|                            | 5       | 4         | 9     |  |  |