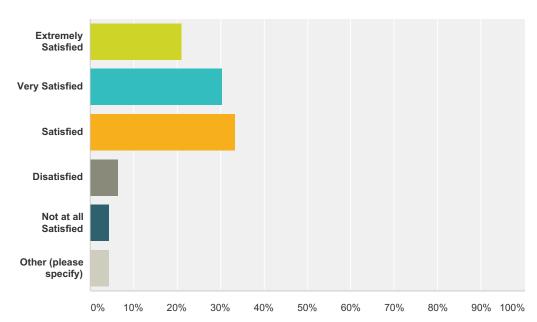

#### Q6 If you have contacted the surgery within the last 12 months, how satisified were you with your contact with reception staff?

| Answer Choices         | Responses |     |
|------------------------|-----------|-----|
| Extremely Satisfied    | 21.15%    | 59  |
| Very Satisfied         | 30.47%    | 85  |
| Satisfied              | 33.33%    | 93  |
| Disatisfied            | 6.45%     | 18  |
| Not at all Satisfied   | 4.30%     | 12  |
| Other (please specify) | 4.30%     | 12  |
| Total                  |           | 279 |