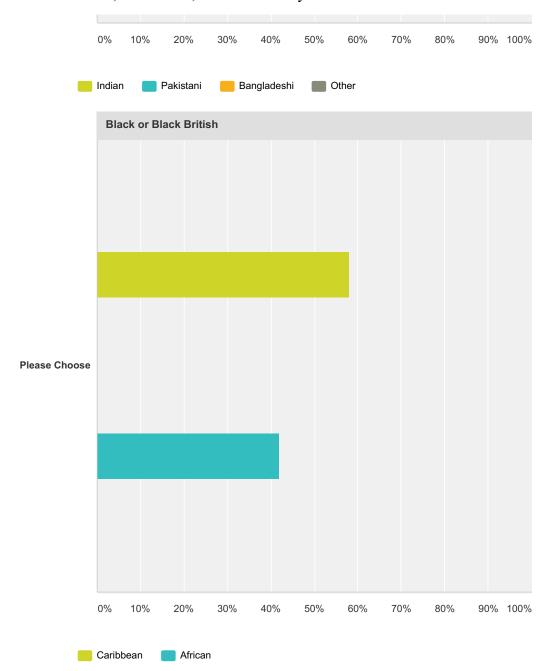

#### **Q1 Ethnicity**

Answered: 261 Skipped: 18

| White                  |                 |                     |                 |                      |               |                  |              |         |                     |                    |            |       |
|------------------------|-----------------|---------------------|-----------------|----------------------|---------------|------------------|--------------|---------|---------------------|--------------------|------------|-------|
|                        |                 | White British       |                 |                      | White I       | rish             |              | Other   |                     |                    | Total      |       |
| Please Choose          |                 |                     |                 | <b>85.49%</b><br>165 |               |                  | <b>3.11%</b> |         | 11                  | <b>.40%</b> 22     |            | 193   |
| Mixed                  |                 |                     |                 | ,                    |               |                  |              |         |                     | <u> </u>           |            |       |
|                        | White and Black | Caribbean           |                 | White and Bla        | ack Afric     | an               | White a      | nd Asia | n                   | Other              |            | Total |
| Please Choose          |                 | 14.2                | <b>29%</b><br>1 |                      |               | 28.57%           |              |         | <b>14.29%</b>       | 42.                | <b>86%</b> |       |
| Asian or Asian British |                 |                     |                 |                      |               |                  |              |         |                     |                    |            |       |
|                        | Ind             | lian                | Pak             | istani               | Ва            | ngladesh         | i            | C       | ther                |                    | Tot        | al    |
| Please Choose          |                 | <b>48.15%</b><br>13 |                 | 29.63                | <b>%</b><br>8 |                  | 0.00         | 0%      | 2                   | <b>22.22%</b><br>6 |            | 27    |
| Black or Black British |                 |                     |                 |                      |               |                  |              |         |                     |                    |            |       |
|                        |                 |                     | Caril           | obean                |               |                  | African      |         |                     | Tota               | I          |       |
| Please Choose          |                 |                     |                 |                      |               | <b>58.06%</b> 18 |              |         | <b>41.94%</b><br>13 |                    |            | 3′    |