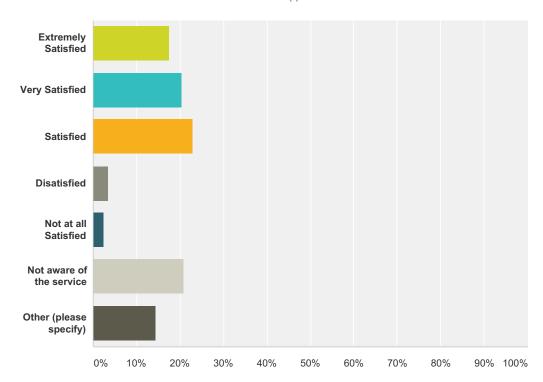

#### Q9 The practice offers an Electronic Prescription Service, where we send your prescription to a nominated pharmacy.If you currently use this service, how satisfied are you with the way the service operates?

| Answer Choices           | Responses |    |
|--------------------------|-----------|----|
| Extremely Satisfied      | 17.56%    | 49 |
| Very Satisfied           | 20.43%    | 57 |
| Satisfied                | 22.94%    | 64 |
| Disatisfied              | 3.58%     | 10 |
| Not at all Satisfied     | 2.51%     | 7  |
| Not aware of the service | 20.79%    | 58 |
| Other (please specify)   | 14.34%    | 40 |
| Total Respondents: 279   |           |    |