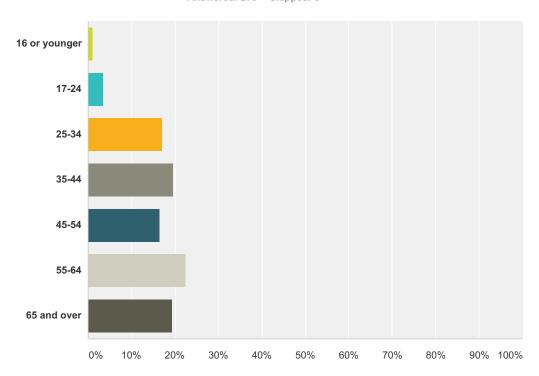

#### Q3 What is your age?

Answered: 279 Skipped: 0

| Answer Choices | Responses        |
|----------------|------------------|
| 16 or younger  | <b>1.08%</b> 3   |
| 17-24          | <b>3.58%</b> 10  |
| 25-34          | <b>17.20%</b> 48 |
| 35-44          | <b>19.71%</b> 55 |
| 45-54          | <b>16.49%</b> 46 |
| 55-64          | <b>22.58%</b> 63 |
| 65 and over    | <b>19.35%</b> 54 |
| Total          | 279              |