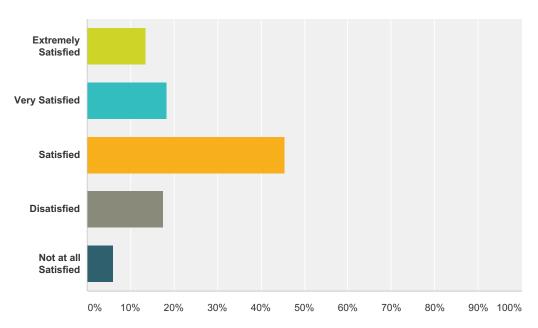

### Q4 How satisfied are you with being able to get an appointment with a GP.

| Answer Choices         | Responses |     |
|------------------------|-----------|-----|
| Extremely Satisfied    | 13.62%    | 38  |
| Very Satisfied         | 18.28%    | 51  |
| Satisfied              | 45.52%    | 127 |
| Disatisfied            | 17.56%    | 49  |
| Not at all Satisfied   | 6.09%     | 17  |
| Total Respondents: 279 |           |     |