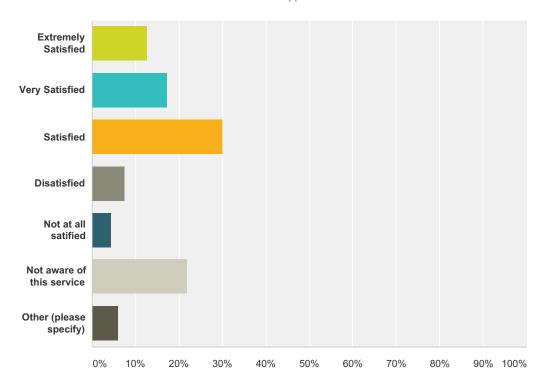

# Q11 How statisfied are you with the current telephone triage system that allows patients who require an emergency appointment access to a GP on the same day?

Answered: 277 Skipped: 2

| answer Choices            | Responses |     |
|---------------------------|-----------|-----|
| Extremely Satisfied       | 12.64%    | 35  |
| Very Satisfied            | 17.33%    | 48  |
| Satisfied                 | 29.96%    | 83  |
| Disatisfied               | 7.58%     | 21  |
| Not at all satified       | 4.33%     | 12  |
| Not aware of this service | 22.02%    | 61  |
| Other (please specify)    | 6.14%     | 17  |
| otal                      |           | 277 |