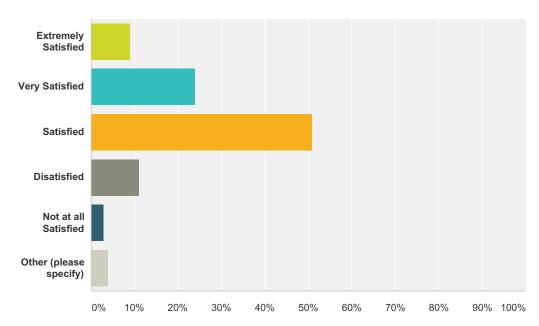

#### Q7 If you have visited the practice recently, How satisfied were you with the cleaniness and decoration of the premises?

| Answer Choices         | Responses |     |
|------------------------|-----------|-----|
| Extremely Satisfied    | 8.96%     | 25  |
| Very Satisfied         | 24.01%    | 67  |
| Satisfied              | 50.90%    | 142 |
| Disatisfied            | 11.11%    | 31  |
| Not at all Satisfied   | 2.87%     | 8   |
| Other (please specify) | 3.94%     | 11  |
| otal Respondents: 279  |           |     |