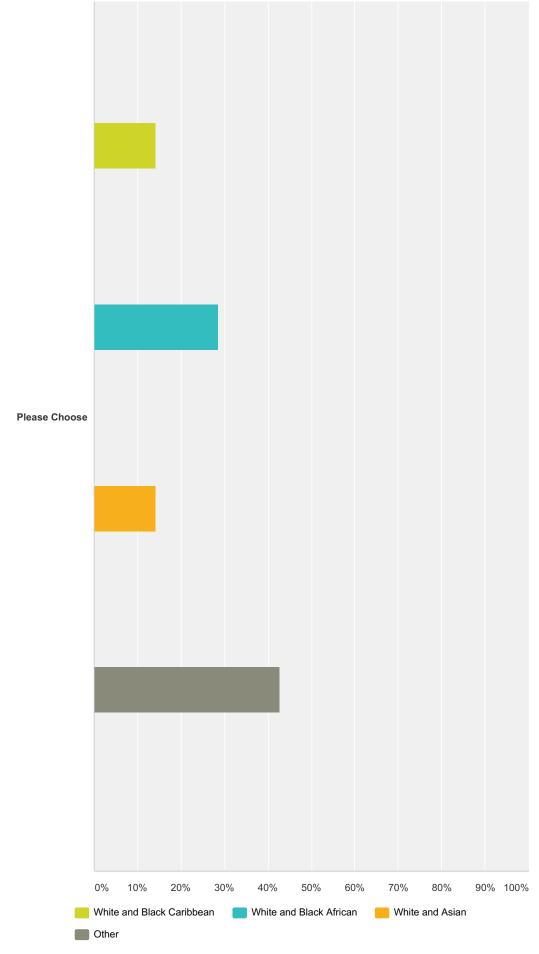

#### **Q1 Ethnicity**

Answered: 261 Skipped: 18

| White                  |                 |                     |                 |                      |               |                  |              |         |                     |                    |            |       |
|------------------------|-----------------|---------------------|-----------------|----------------------|---------------|------------------|--------------|---------|---------------------|--------------------|------------|-------|
|                        |                 | White British       |                 |                      | White I       | rish             |              | Other   |                     |                    | Total      |       |
| Please Choose          |                 |                     |                 | <b>85.49%</b><br>165 |               |                  | <b>3.11%</b> |         | 11                  | <b>.40%</b> 22     |            | 193   |
| Mixed                  |                 |                     |                 | ,                    |               |                  |              |         |                     | <u> </u>           |            |       |
|                        | White and Black | Caribbean           |                 | White and Bla        | ack Afric     | an               | White a      | nd Asia | n                   | Other              |            | Total |
| Please Choose          |                 | 14.2                | <b>29%</b><br>1 |                      |               | 28.57%           |              |         | <b>14.29%</b>       | 42.                | <b>86%</b> |       |
| Asian or Asian British |                 |                     |                 |                      |               |                  |              |         |                     |                    |            |       |
|                        | Ind             | lian                | Pak             | istani               | Ва            | ngladesh         | i            | C       | ther                |                    | Tot        | al    |
| Please Choose          |                 | <b>48.15%</b><br>13 |                 | 29.63                | <b>%</b><br>8 |                  | 0.00         | 0%      | 2                   | <b>22.22%</b><br>6 |            | 27    |
| Black or Black British |                 |                     |                 |                      |               |                  |              |         |                     |                    |            |       |
|                        |                 |                     | Caril           | obean                |               |                  | African      |         |                     | Tota               | I          |       |
| Please Choose          |                 |                     |                 |                      |               | <b>58.06%</b> 18 |              |         | <b>41.94%</b><br>13 |                    |            | 3′    |