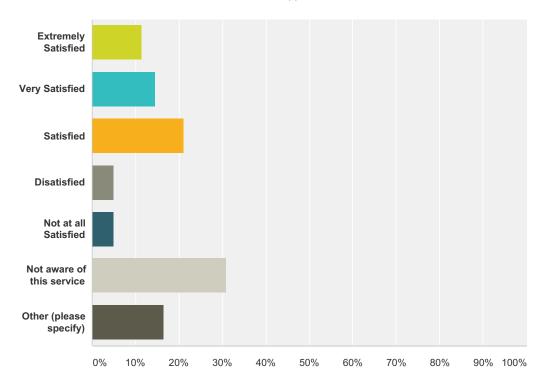

## Q8 We offer an online system that allows you to request medication, book, cancel or view your appointment. If you have used the service how satisfied were you?

| nswer Choices             | Responses |    |
|---------------------------|-----------|----|
| Extremely Satisfied       | 11.47%    | 32 |
| Very Satisfied            | 14.70%    | 41 |
| Satisfied                 | 21.15%    | 59 |
| Disatisfied               | 5.02%     | 14 |
| Not at all Satisfied      | 5.02%     | 14 |
| Not aware of this service | 30.82%    | 86 |
| Other (please specify)    | 16.49%    | 46 |
| otal Respondents: 279     |           |    |