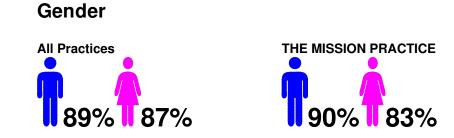

## **Practice Score: 'Recommended' Demographic Analysis**

| Age                  |      |         |      |
|----------------------|------|---------|------|
|                      | < 25 | 25 - 65 | 65+  |
| All Practices        | 81%  | 88%     | 91%  |
| THE MISSION PRACTICE | 50%  | 84%     | 100% |