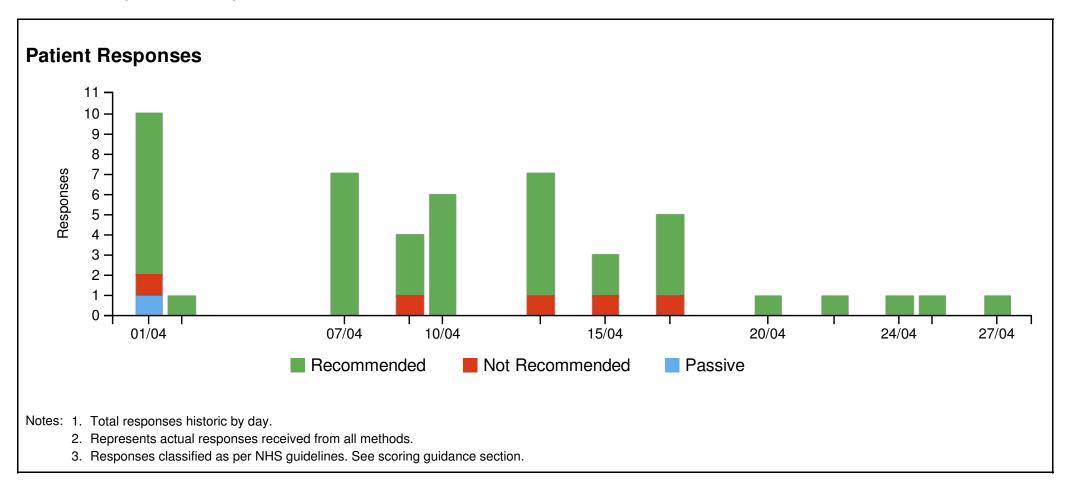

sis**

| Age                  |      |         |      |
|----------------------|------|---------|------|
|                      | < 25 | 25 - 65 | 65+  |
| All Practices        | 81%  | 88%     | 91%  |
| THE MISSION PRACTICE | 50%  | 84%     | 100% |



Notes: 1. Scores for current reporting month.

2. Score calculated as per NHS requirements. See scoring guidance section.

#### **Practice Score: Day of the Week Analysis** 110% -90% 80% FFT Score % 70% 60% 50% 40% 30% 20% 10% 0% -Monday Tuesday Wednesday Thursday Friday Saturday Recommended Not Recommended

Notes: 1. Practice performance by Day of the week. Represents actual score for all 'days' during reporting period.

2. Score calculated as per NHS requirements. See scoring guidance section.

# **SECTION 4 Patient Response Analysis**



### SECTION 5

### **Patient Free Text Comments: Summary**

| Thematic