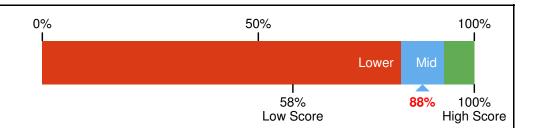

# Section 3 Practice Scoring

Practice Score: 'Recommended' Rank

Your Score: 88%

Percentile Rank: 45TH

Notes: 1. Display the 'Recommended' score and percentile for current reporting month.

- 2. Score calculated as per NHS requirements. See scoring guidance section.
- 3. Percentile represents how your 'recommended' score compares to all other practices managed by iPLATO. Your score of 45th percentile means your practice scored above 45% of all practices.