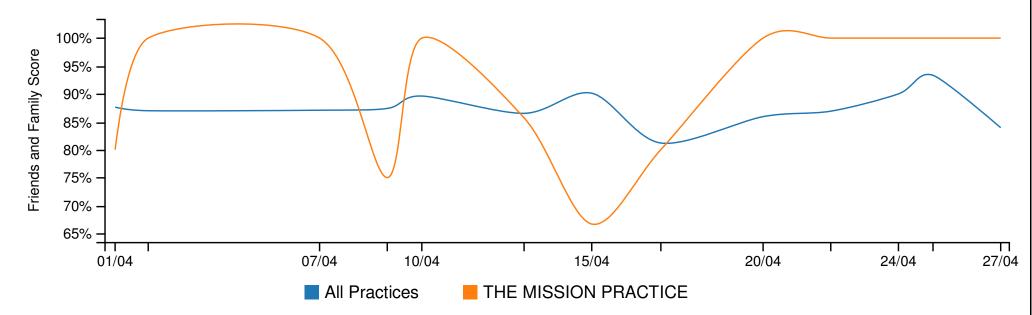

## **Practice Score: 'Recommended' Comparison**

Notes: 1. Practice score comparison of 'recommended' scores only.

2. Score calculated as per NHS requirements. See scoring guidance section.