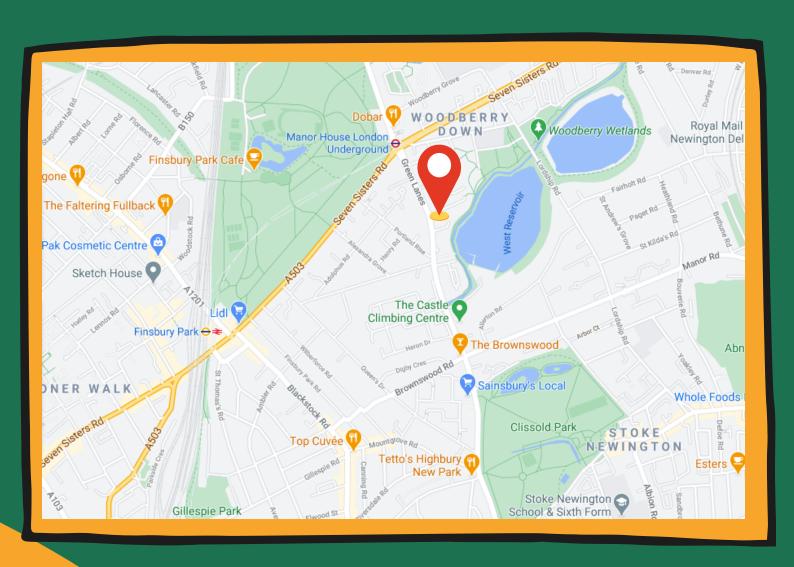

# How to find the John Scott Vaccination Centre

The John Scott Vaccination Centre is at 220 Green Lanes, N4 2NU.

There are limited parking and drop off facilities.

#### **Address:**

John Scott Health Centre 220 Green Lanes Woodberry Down London N4 2NU

## Getting to us by public transport

### **Closest Underground Stations:**

Manor House - 0.2 miles (5 minute walk) Finsbury Park - 0.7 miles (15 min walk)

### **Buses that are close:**

141, 341 (Stop N)

Gloucester Drive - 2 min walk

253, 254, 259 (Stop H)

Manor House - 5 min walk

29 (Stop A)

Manor House Station / Woodberry Grove - 6 min walk

106 (Stop PC)

Brownswood Road Green Lanes - 8 min walk