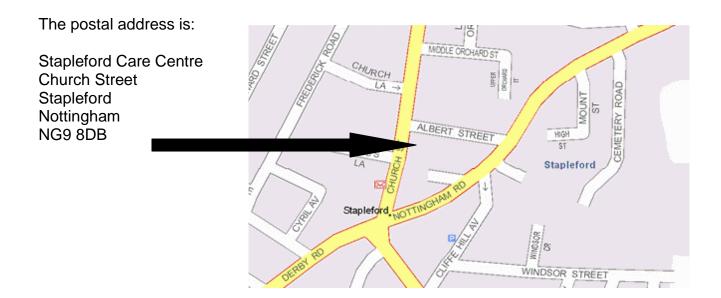

# MAP AND DIRECTIONS TO THE LINDEN MEDICAL GROUP -STAPLEFORD CARE CENTRE

#### Where are we?

The Care Centre is based on the corner of Albert Street and Church Street in Stapleford, opposite the library and the Castle College, Arthur Mee Centre.

# By Road:

From Nottingham, follow the A52 signs towards Derby. At Bramcote Roundabout, take the 3rd exit onto Derby Road - B5010 (signposted Stapleford). Follow this road past the Sandicliffe Ford Garage on the left. <u>Patients</u> can then take the second right onto Albert Street to access the underground car park which is approximately half way along this street on the left. **NB: the centre's underground car park is for patients and designated permit holders only**. <u>Non-patient visitors</u> to the centre will need to park in one of the off-street parking facilities detailed below.