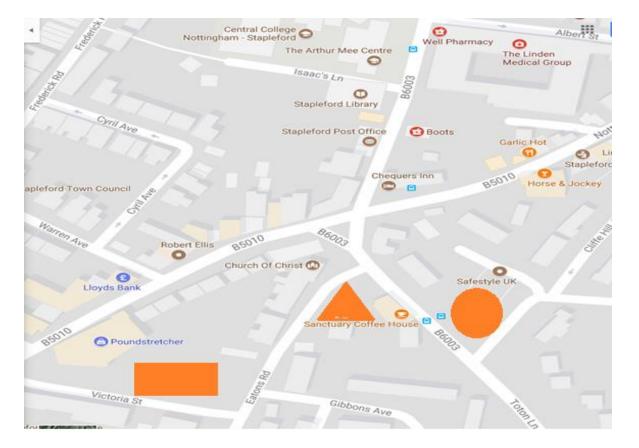

#### Underground Car Park (accessible via Albert Street)

This car park is for patients using the Care Centre and designated staff only

| Car Park<br>Location     | Post<br>Code | No. of<br>Spaces | Blue<br>Badge<br>spaces | Length of<br>stay<br>permitted | Up to 1<br>hour         | Up to 2<br>hours | Up to 3<br>hours | Full<br>day           |
|--------------------------|--------------|------------------|-------------------------|--------------------------------|-------------------------|------------------|------------------|-----------------------|
| Cliffe<br>Hill<br>Avenue | NG9<br>7HD   | 59               | 4                       | All day                        | FREE<br>with<br>voucher | £1.00            | £1.00            | £1.00                 |
| Eatons<br>Road           | NG9<br>7EB   | 17               | 2                       | maximum<br>3 hours             | FREE<br>with<br>voucher | £1.00            | £1.50            | Short<br>stay<br>only |
| Victoria<br>Street       | NG9<br>7AP   | 51               | 6                       | maximum<br>3 hours             | FREE<br>with<br>voucher | £1.00            | £1.50            | Short<br>stay<br>only |

#### **Off-Street Parking in Stapleford**