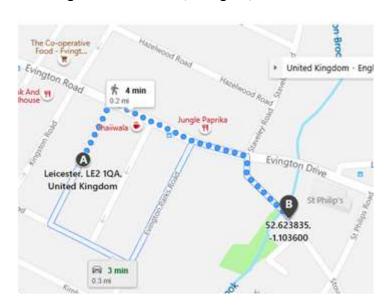

#### Where is Catherine House?

2B Stoughton Drive North, Evington, LE5 5UB. It's 0.2 miles from Evington Medical Centre.

A: Evington Medical Centre

**B:** Catherine House

- 1) Please circle the main option which applies to you. I am:
- A patient at the practice
- A carer of a patient who is registered at the practice
- Person interested in the practice
- Other (please tell us)
- 2) If you are a patient, which practice are you registered with?
- Evington Medical Centre
- Loughborough Road Medical Centre
- 3) How do you currently travel to Evington Medical Centre?
- Bus
- Bike
- Car
- Taxi
- Walk
- Other
- 4) How often did you attend the GP Practice in the last 12 months?
- None
- Once or Twice
- Three or Four times