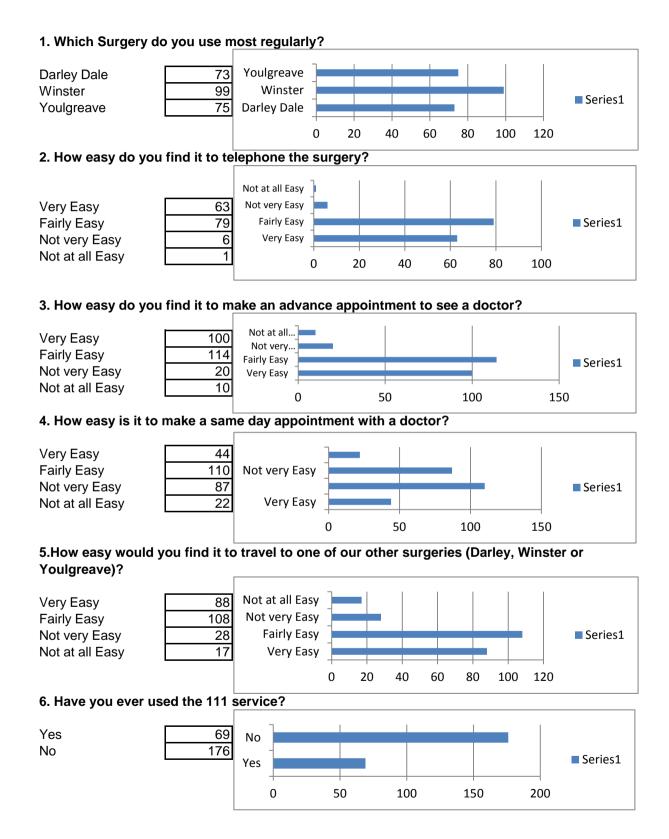

# 2014 Patient Survey



## 7.Did the 111 service resolve your request?



## 8. If no, what steps did you have to take?

## 9. After checking in for your appointment, do you have an acceptable wait for your



## 10, On average how long do you wait once checked in for your appointment?



## 11. Is your waiting time the same each time you visit?



## 12. Cleanliness, How clean do you think the following areas are:





#### 13. After or before an examination do you see your doctor or nurse wash their hands?



Thank you for completing our survey it will help us improve service for all our patients.

Please hand your completed form into reception.