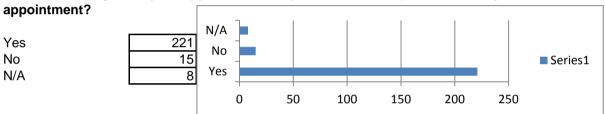

# 2014 Patient Survey



## 7.Did the 111 service resolve your request?



## 8. If no, what steps did you have to take?

## 9. After checking in for your appointment, do you have an acceptable wait for your



## 10, On average how long do you wait once checked in for your appointment?



## 11. Is your waiting time the same each time you visit?



## 12. Cleanliness, How clean do you think the following areas are:





#### 13. After or before an examination do you see your doctor or nurse wash their hands?



Thank you for completing our survey it will help us improve service for all our patients.

Please hand your completed form into reception.