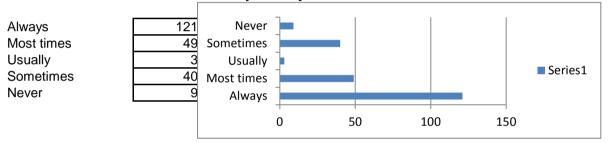

# 2014 Patient Survey



## 7.Did the 111 service resolve your request?



## 8. If no, what steps did you have to take?

## 9. After checking in for your appointment, do you have an acceptable wait for your



## 10, On average how long do you wait once checked in for your appointment?



## 11. Is your waiting time the same each time you visit?



## 12. Cleanliness, How clean do you think the following areas are:





#### 13. After or before an examination do you see your doctor or nurse wash their hands?



Thank you for completing our survey it will help us improve service for all our patients.

Please hand your completed form into reception.