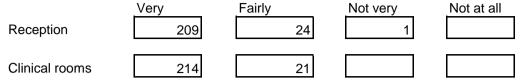

# 2014 Patient Survey



## 7.Did the 111 service resolve your request?



## 8. If no, what steps did you have to take?

## 9. After checking in for your appointment, do you have an acceptable wait for your



## 10, On average how long do you wait once checked in for your appointment?



## 11. Is your waiting time the same each time you visit?



## 12. Cleanliness, How clean do you think the following areas are:





#### 13. After or before an examination do you see your doctor or nurse wash their hands?



Thank you for completing our survey it will help us improve service for all our patients.

Please hand your completed form into reception.