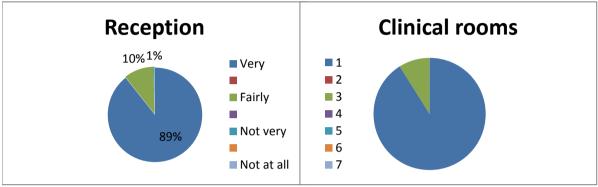

# 2014 Patient Survey



## 7.Did the 111 service resolve your request?



## 8. If no, what steps did you have to take?

## 9. After checking in for your appointment, do you have an acceptable wait for your



## 10, On average how long do you wait once checked in for your appointment?



## 11. Is your waiting time the same each time you visit?



## 12. Cleanliness, How clean do you think the following areas are:





#### 13. After or before an examination do you see your doctor or nurse wash their hands?



Thank you for completing our survey it will help us improve service for all our patients.

Please hand your completed form into reception.