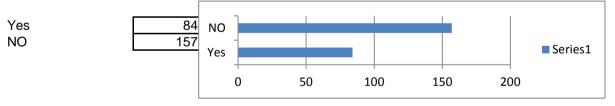

# 2014 Patient Survey



## 7.Did the 111 service resolve your request?



## 8. If no, what steps did you have to take?

## 9. After checking in for your appointment, do you have an acceptable wait for your



## 10, On average how long do you wait once checked in for your appointment?



## 11. Is your waiting time the same each time you visit?



## 12. Cleanliness, How clean do you think the following areas are:





#### 13. After or before an examination do you see your doctor or nurse wash their hands?



Thank you for completing our survey it will help us improve service for all our patients.

Please hand your completed form into reception.