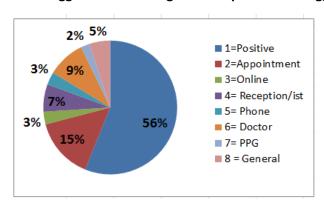

### **Comments:**

1= Positive comments regarding the Practice.

2 – 8 are suggested areas for general improvement suggestions.

Total number of comments 196 = 31% of survey participants Question 6: Is there anything that the practice does at the moment that you would like us to do