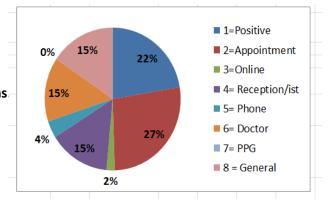

### **Comments:**

1= Positive comments regarding the Practice.

2 – 8 are suggested areas for general improvement suggestions.

Total number of comments 36 = 5.7% of survey participants