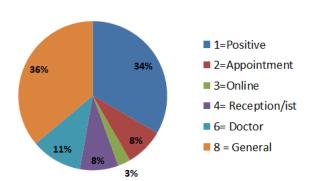

## General comments on any of the topics covered in the survey.

Total number of comments 104 = 17% of survey participants