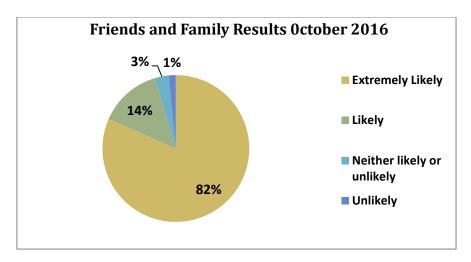

## 97%

of patients who responded said they were 'Likely' or 'Extremely Likely' to recommend Moorland Medical Centre to friends and family if they needed similar care or treatment.