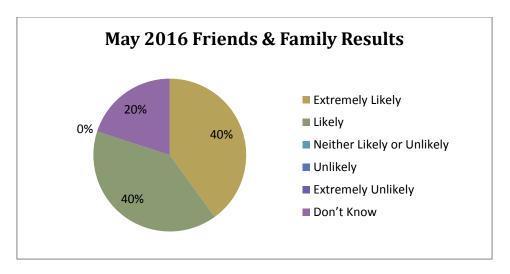

## 80%

of patients who responded said they were 'Likely' or 'Extremely Likely' to recommend Moorland Medical Centre to friends and family if they needed similar care or treatment.