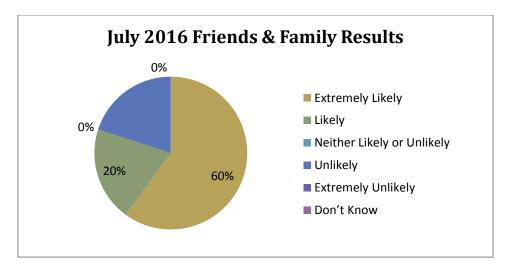

## 80%

of patients who responded said they were 'Likely' or 'Extremely Likely' to recommend Moorland Medical Centre to friends and family if they needed similar care or treatment.