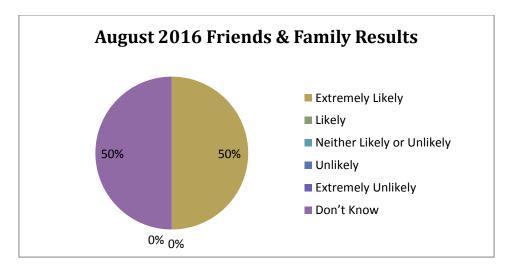

## Friends & Family Report August 2016

The friends and family test is an important opportunity for patients to provide feedback on the services that provide their care and treatment.

In August...

## **50%**

of patients who responded said they were 'Likely' or 'Extremely Likely' to recommend Moorland Medical Centre to friends and family if they needed similar care or treatment.