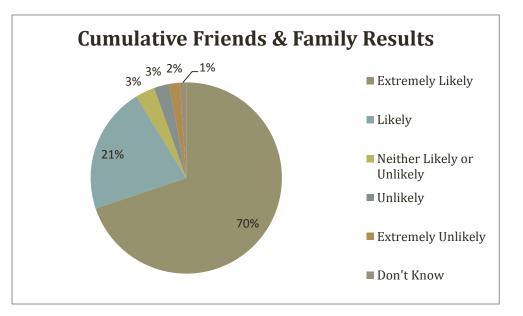

85%

of patients who responded said they were 'Likely' or 'Extremely Likely' to recommend Moorland Medical Centre to friends and family if they needed similar care or treatment.

|                         | Total<br>responses | % of patients         |            | Extremely    | Likely      | Neither<br>likely | Unlikely | Extremely    | Don't |
|-------------------------|--------------------|-----------------------|------------|--------------|-------------|-------------------|----------|--------------|-------|
|                         | to Q1              | (extremely)<br>likely |            | likely       |             | or<br>unlikely    |          | unlikely     | Know  |
| Cumulative feedback*    | 296                | 85%                   |            | 192          | 59          | 9                 | 7        | 5            | 3     |
| *This cumulative freque | ncy is based or    | the sum of the p      | revious mo | onths survey | data, as be | low (up to        | a maximu | m of 12 mont | :hs.) |
| January '15             | 26                 | 73%                   |            | 14           | 5           | 5                 | 0        | 1            | 1     |
| February '15            | 10                 | 100%                  |            | 8            | 2           | 0                 | 0        | 0            | 0     |
| March '15               | 27                 | 100%                  |            | 18           | 9           | 0                 | 0        | 0            | 0     |
| April '15               | 1                  | 100%                  |            | 1            | 0           | 0                 | 0        | 0            | 0     |
| May '15                 | 14                 | 100%                  |            | 7            | 7           | 0                 | 0        | 0            | 0     |
| June '15                | 35                 | 97%                   |            | 18           | 16          | 0                 | 1        | 0            | 0     |
| July '15                | 7                  | 86%                   |            | 6            | 0           | 0                 | 0        | 1            | 0     |
| August '15              | 13                 | 69%                   |            | 7            | 2           | 1                 | 1        | 1            | 1     |
| September '15           | 19                 | 79%                   |            | 9            | 6           | 0                 | 1        | 2            | 1     |
| October '15             | 57                 | 95%                   |            | 42           | 12          | 1                 | 2        | 0            | 0     |
| November '15            | 5                  | 40%                   |            | 2            | 0           | 2                 | 1        | 0            | 0     |
| December '15            | 2                  | 50%                   |            | 1            | 0           | 0                 | 1        | 0            | 0     |
| January '16             | 10                 | 100%                  |            | 8            | 2           | 0                 | 0        | 0            | 0     |
| February'16             | 24                 | 88%                   |            | 18           | 3           | 1                 | 2        | 0            | 0     |
| March '16               | 46                 | 96%                   |            | 33           | 11          | 2                 | 0        | 0            | 0     |