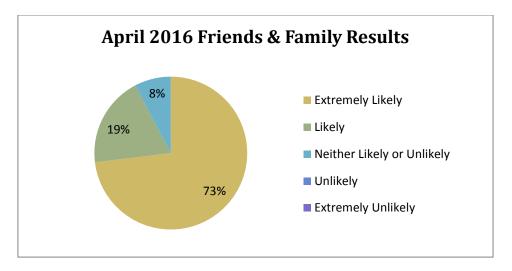

## Friends & Family Report April 2016

The friends and family test is an important opportunity for patients to provide feedback on the services that provide their care and treatment.

In April...

92%

of patients who responded said they were 'Likely' or 'Extremely Likely' to recommend Moorland Medical Centre to friends and family if they needed similar care or treatment.