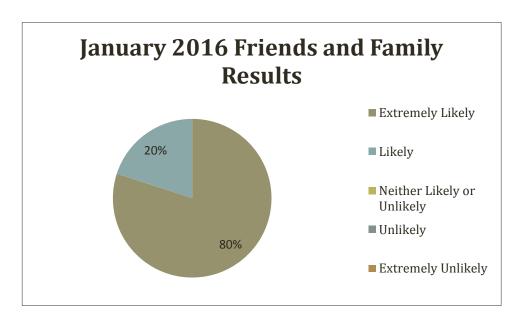

## 100%

of patients who responded said they were 'Likely' or 'Extremely Likely' to recommend Moorland Medical Centre to friends and family if they needed similar care or treatment.