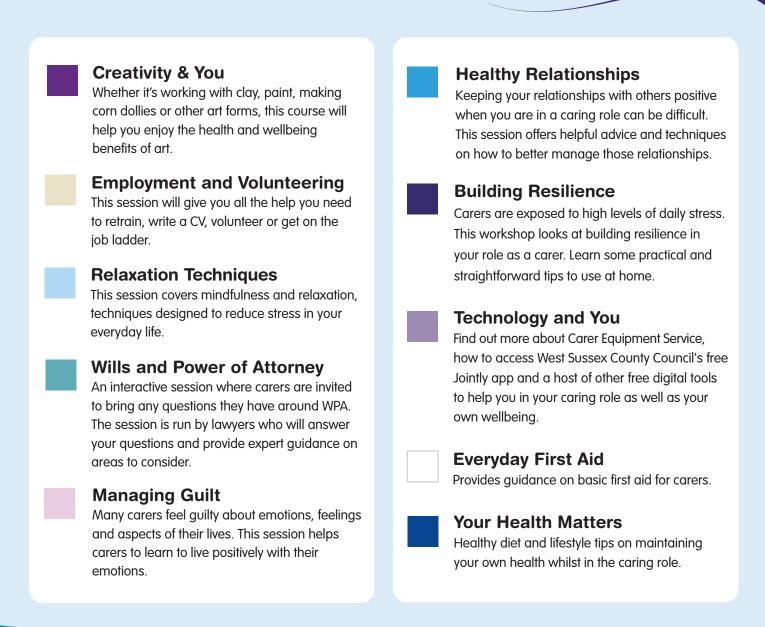

## Carer Learning & Wellbeing Programme Sept-Dec 2018

The Carer Learning and Wellbeing Programme is available for all registered carers in West Sussex. It includes a number of different sessions to help carers make a positive difference to their life and their personal wellbeing.

The programme is continually developing and growing and is held in a number of towns and villages across the county.